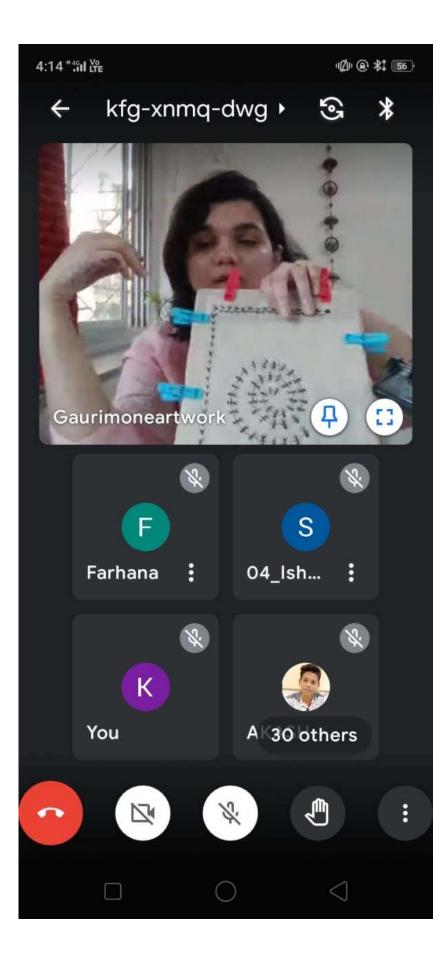

### Link for Warli Painting

Warli painting workshop Thursday, 28 Oct-30 Oct • 3:00 – 5:00 PM Google Meet joining info Video call link: https://meet.google.com/kfg-xnmq-dwg Or dial: +1 917-336-3917 PIN: 498 457 098# More phone numbers: <u>https://tel.meet/kfg-xnmq-dwg?pin=9151330505247</u>