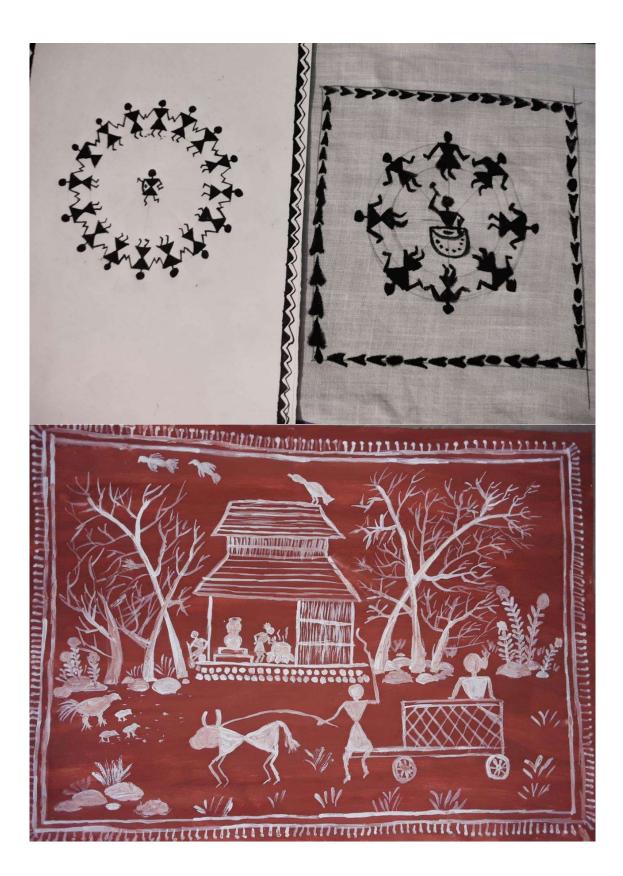

### 2. Objective -

To give impens to the revival of an ancient Tribal art.

To Create a work of art that visually depicts their narrative by learning how the Warli tribe used abstract art to tell stories from daily life.

To provide insight on how to use pattern and repetition to help recreate a real sense experience in a two-dimensional space by looking at examples of Warli paintings and how they successfully used those techniques in their work.

- 3. Duration Six Days
- 4. Time Each session of 2 hours
- 5. Platform for the web-seminar Google Meet
- 6. Target group Students of SY, TY B.Com/BA/BMS/BBI/BAF & BSCIT.
- 7. Registration Charges Free of Charge.
- 8. Mode of Funding From college sources.
- 9. Topics to be covered in the Workshop -
- Day 1 Basics of Warli painting
- Day 2 Nature work
- Day 3- Figurative Human
- Day 4 Figurative Animal/Bird
- Day 5 Devotional work