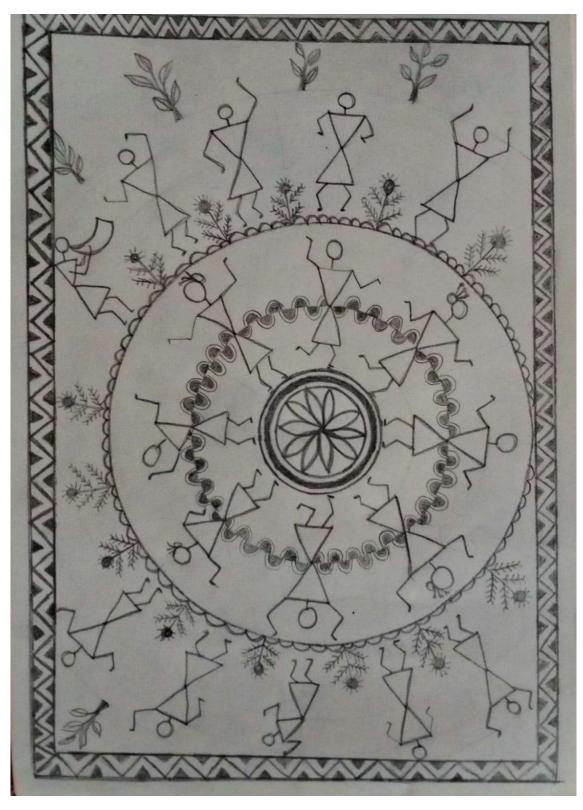

### 2. Objective -

To give impens to the revival of an ancient Tribal art.

To Create a work of art that visually depicts their narrative by learning how the Warli tribe used abstract art to tell stories from daily life.

To provide insight on how to use pattern and repetition to help recreate a real sense experience in a two-dimensional space by looking at examples of Warli paintings and how they successfully used those techniques in their work.

- 3. Duration Six Days
- 4. Time Each session of 2 hours
- 5. Platform for the web-seminar Google Meet
- 6. Target group Students of SY, TY B.Com/BA/BMS/BBI/BAF & BSCIT.
- 7. Registration Charges Free of Charge.
- 8. Mode of Funding From college sources.
- 9. Topics to be covered in the Workshop -
- Day 1 Basics of Warli painting
- Day 2 Nature work
- Day 3- Figurative Human
- Day 4 Figurative Animal/Bird
- Day 5 Devotional work