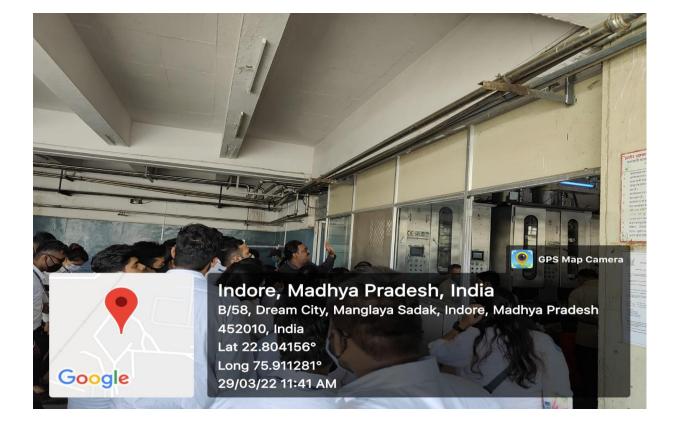

#### INDUSTRIAL VISIT REPORT

Date: 02/04/2022

Duration- 28<sup>th</sup> March to 1<sup>st</sup> April 2022 No. of students- 47 Place – Sanchi Milk

An Industrial visit to "Sanchi Milk', Indore was organized by the Self Finance Department of Sheth NKTT College from Monday, 28<sup>th</sup> March, 2022 to Friday, 1<sup>st</sup> April, 2022. Technical person of compony has given introduction about company profile and its present functioning in dairy industry for different milk products. The technical team has explained automation of dairy through presentation containing many functional block diagrams and existing computerized controlled machinery. In this visit students were very eagerly waiting for listening to industrial higher authorities.

In the morning at 11:00 am students visited to Sanchi Milk Center. The Technical Head of Sanchi Milk conducted very informative session for the students. He also motivated the students to select their domain and area of interest. Students visited Cheese, Ice-cream, Milk Powder Manufacturing Plant. Students also enjoyed complimentary Lassi given by them.