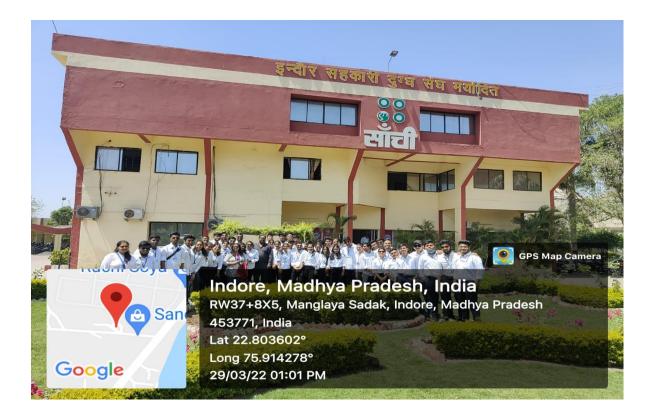

#### INDUSTRIAL VISIT REPORT

Date: 02/04/2022

Duration- 28<sup>th</sup> March to 1<sup>st</sup> April 2022 No. of students- 47 Place – Sanchi Milk

An Industrial visit to "Sanchi Milk', Indore was organized by the Self Finance Department of Sheth NKTT College from Monday, 28<sup>th</sup> March, 2022 to Friday, 1<sup>st</sup> April, 2022. Technical person of compony has given introduction about company profile and its present functioning in dairy industry for different milk products. The technical team has explained automation of dairy through presentation containing many functional block diagrams and existing computerized controlled machinery. In this visit students were very eagerly waiting for listening to industrial higher authorities.

In the morning at 11:00 am students visited to Sanchi Milk Center. The Technical Head of Sanchi Milk conducted very informative session for the students. He also motivated the students to select their domain and area of interest. Students visited Cheese, Ice-cream, Milk Powder Manufacturing Plant. Students also enjoyed complimentary Lassi given by them.