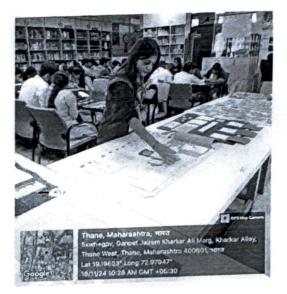

# Report

The Department of Psychology organized a chart exhibition on different topics such as Perspectives in Psychology, Stress Management, Ancient Indian Psychology on 18th November 2024 in the Library. The exhibition was conducted by the Incharge of the Department, Ms. Sailee Shinde and students of TYBA Psychology volunteered for this exhibition.

### Student Attendance and Feedback

More than 60 students of BA, BCom, Self Finance Courses visited the chart exhibition and rated the charts on a large number.

The visitors also included the faculties of the Library and gave great feedback.