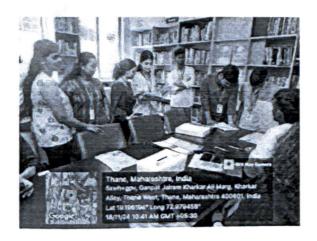

# Report

The Department of Psychology organized a chart exhibition on different topics such as Perspectives in Psychology, Stress Management, Ancient Indian Psychology on 18th November 2024 in the Library. The exhibition was conducted by the Incharge of the Department, Ms. Sailee Shinde and students of TYBA Psychology volunteered for this exhibition.

### Student Attendance and Feedback

More than 60 students of BA, BCom, Self Finance Courses visited the chart exhibition and rated the charts on a large number.

The visitors also included the faculties of the Library and gave great feedback.