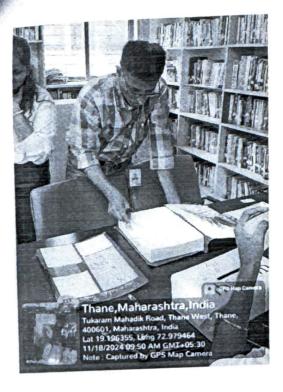

# Report

The Department of Psychology organized a chart exhibition on different topics such as Perspectives in Psychology, Stress Management, Ancient Indian Psychology on 18th November 2024 in the Library. The exhibition was conducted by the Incharge of the Department, Ms. Sailee Shinde and students of TYBA Psychology volunteered for this exhibition.

## Outcomes of the chart exhibition.

- All the Students of the college received information about the different topics of Psychology.
- The creativity of FYBA students was displayed through this exhibition.
- Students who visited the exhibition rated the displayed charts and ranks were decided.