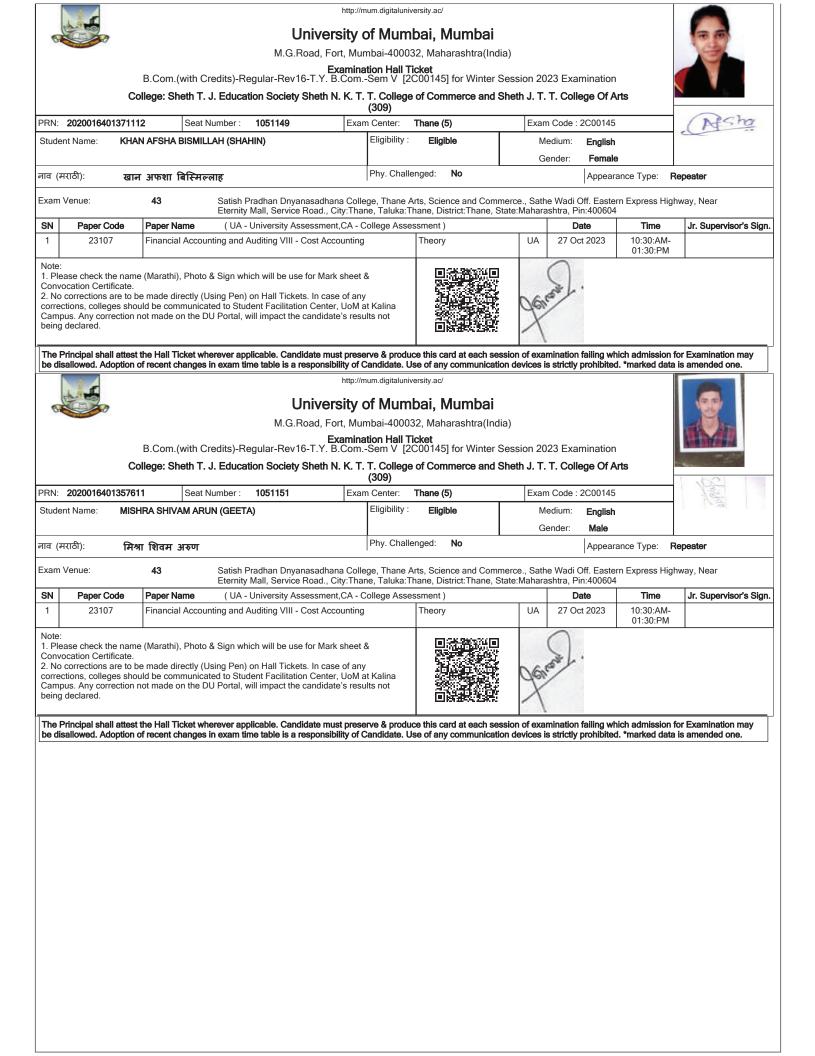

# University of Mumbai, Mumbai

M.G.Road, Fort, Mumbai-400032, Maharashtra(India)

Examination Hall Ticket B.Com.(with Credits)-Regular-Rev16-T.Y. B.Com.-Sem V [2C00145] for Winter Session 2023 Examination