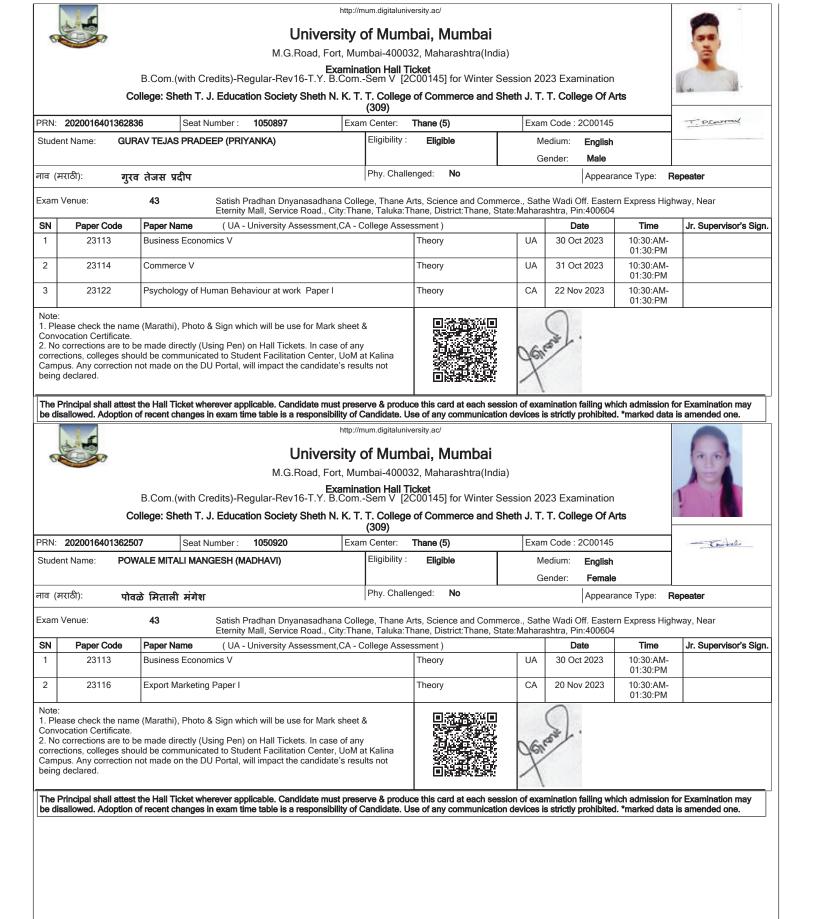

# University of Mumbai, Mumbai

M.G.Road, Fort, Mumbai-400032, Maharashtra(India)

Examination Hall Ticket B.Com.(with Credits)-Regular-Rev16-T.Y. B.Com.-Sem V [2C00145] for Winter Session 2023 Examination