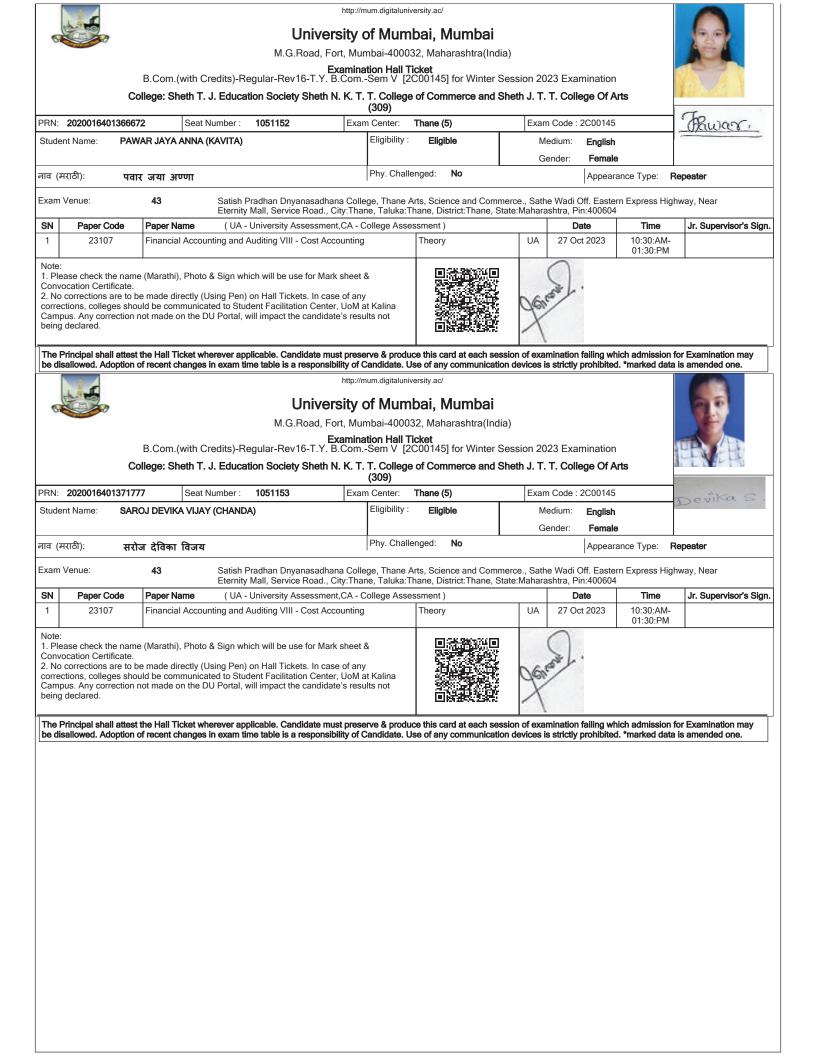

# University of Mumbai, Mumbai

M.G.Road, Fort, Mumbai-400032, Maharashtra(India)

Examination Hall Ticket B.Com.(with Credits)-Regular-Rev16-T.Y. B.Com.-Sem V [2C00145] for Winter Session 2023 Examination