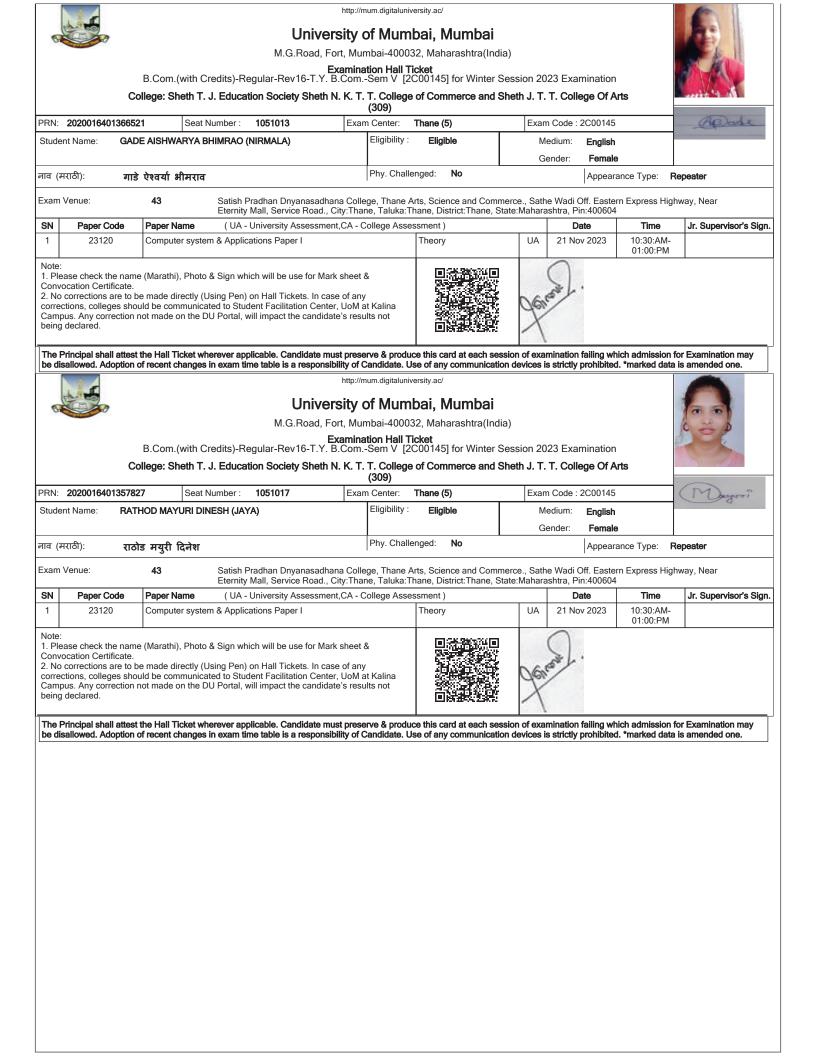

# University of Mumbai, Mumbai

M.G.Road, Fort, Mumbai-400032, Maharashtra(India)

Examination Hall Ticket B.Com.(with Credits)-Regular-Rev16-T.Y. B.Com.-Sem V [2C00145] for Winter Session 2023 Examination