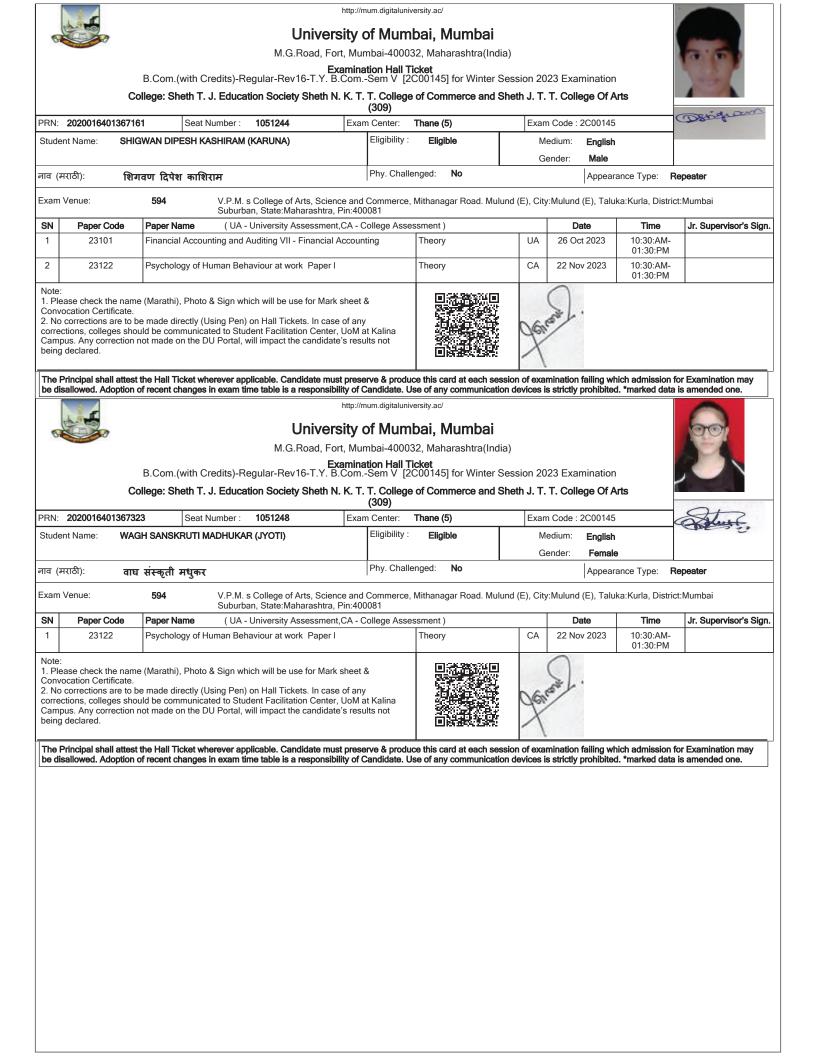

# University of Mumbai, Mumbai

M.G.Road, Fort, Mumbai-400032, Maharashtra(India)

Examination Hall Ticket B.Com.(with Credits)-Regular-Rev16-T.Y. B.Com.-Sem V [2C00145] for Winter Session 2023 Examination