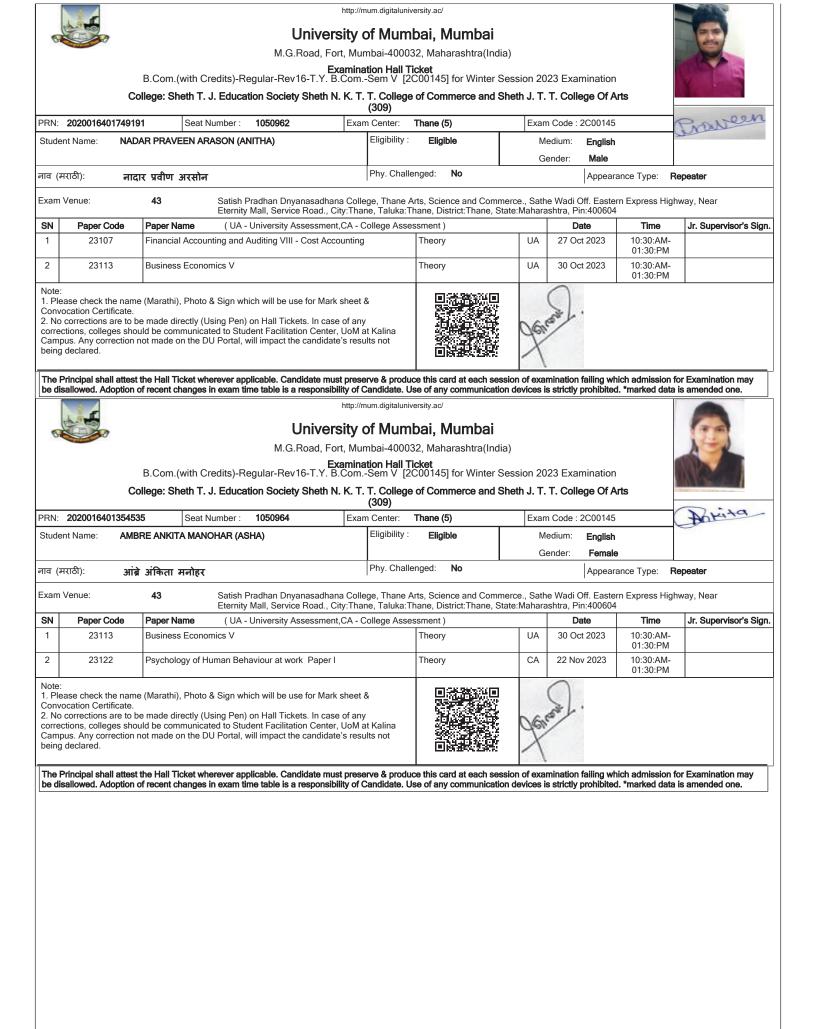

# University of Mumbai, Mumbai

M.G.Road, Fort, Mumbai-400032, Maharashtra(India)

Examination Hall Ticket B.Com.(with Credits)-Regular-Rev16-T.Y. B.Com.-Sem V [2C00145] for Winter Session 2023 Examination