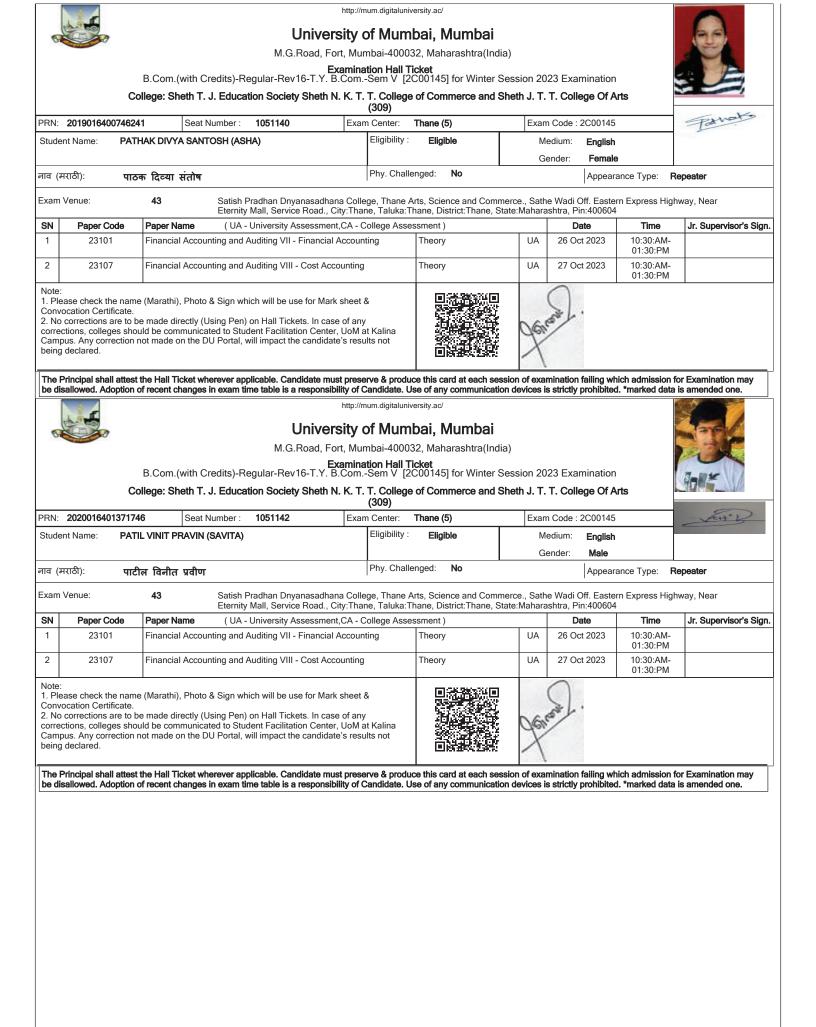

# University of Mumbai, Mumbai

M.G.Road, Fort, Mumbai-400032, Maharashtra(India)

Examination Hall Ticket B.Com.(with Credits)-Regular-Rev16-T.Y. B.Com.-Sem V [2C00145] for Winter Session 2023 Examination