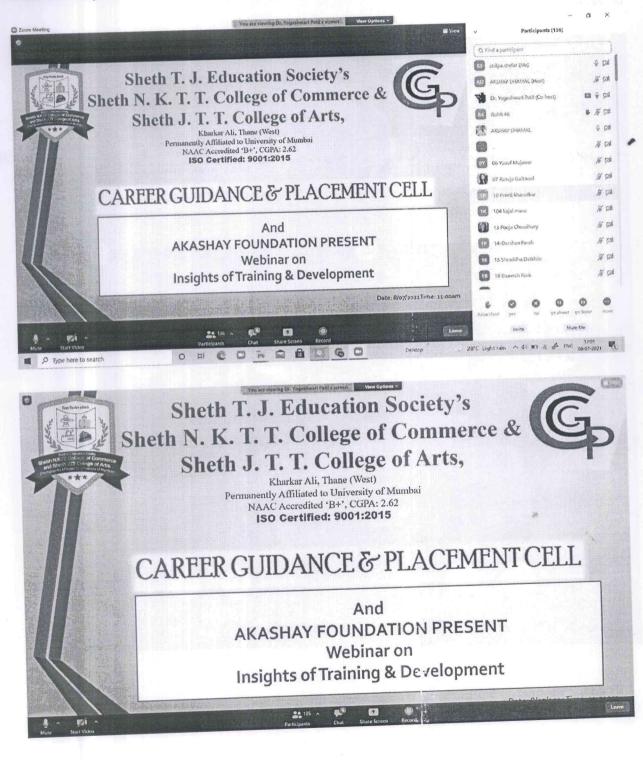

Year 2021-22

Sheth T. J. Education Society's Sheth NKTT College of Comerce & Sheth JTT College of Arts, Thane (W)

**Career Guidance & Placement Cell** 

Date: 06/07/2021

#### CGPC NOTICE

All the students of T.Y.B.M.S/B&I/BSc.I.T/BCom/B.A are hereby informed that Career Guidance & Placement Cell of the college will be conducting a Webinar on 'Insights of Training and Placement' on Thursday 8<sup>th</sup> July, 2021 through online platform. All students are requested to take benefit of the same.

The schedule for the session is as follows: Self finance courses- 10:00 a.m. BCom & BA- 12:00 p.m.

The details of the Webinar will be soon shared on Official Whatsapp Group of Students.

Dr. Yogeshwari Patil CGPC-Convenor