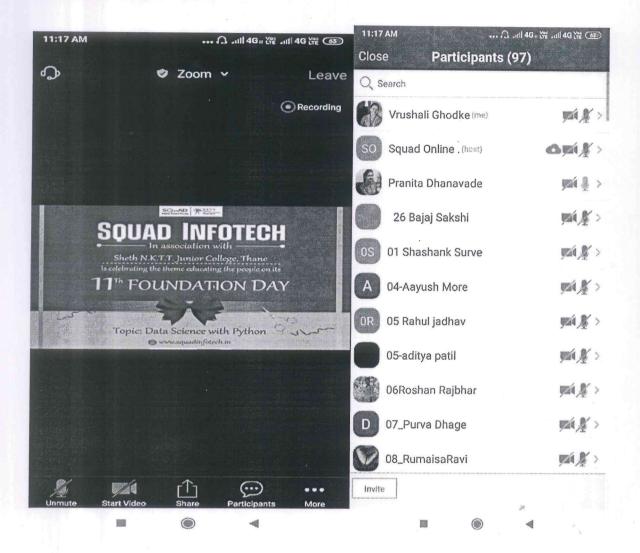

#### **CAREER TRANSITION INTO SOFTWARE TESTING**

#### 14th August 2021

One Day Webinar on "Career Transition into Software Testing"Saturday 14th August 2021. In Association with TechnoSpice Infotech

One Day Webinar on "Career Transition into Software Testing" Saturday 14th August 2021. In Association with TechnoSpice Infotech