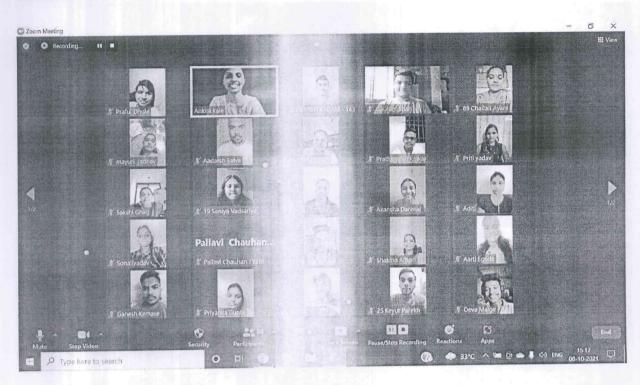

# **Career Guidance & Placement Cell**

Date: 03/10/2021

#### CGPC NOTICE

The Career Guidance and Placement Cell is organizing a One Day Webinar on " TECHNOSERVE ORIENTATION PROGRAM " for the students of TYBCom/BA/BMS/BBI.

The webinar aims at understanding and developing Employability skills and personality skills related to gaining and sustaining employment with reference to career-related scope, guidance, and challenges.

The details of the webinar are as follows: Name of Resource person: Ms. Priyanka Singh -Program Specialist at Technoserve

Date: 04th October, 2021 Time: 11:00 a.m.

Link for registration: https://forms.gle/Vqu7136W639BU3Vw7 The details of the webinar will be shared soon on the official whatsapp group of students.