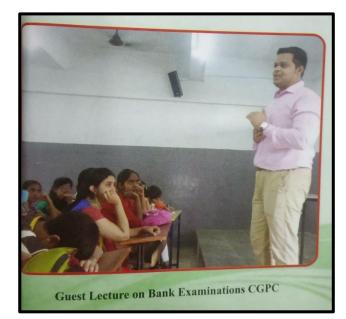

|  |

Regards,

Suchita Mangaonkar Sr. Executive - HR- WNS Global Services (P) Ltd | <u>www.wns.com</u>

Gate no 2, Plant 5 Godrej & Boyce Complex, Pirojshanagar, LBS MargVikhroli (West), Mumbai, Maharashtra,

IP: | Direct: 022-40473095| Mobile: +918291090872 | Email:Suchita.Mangaonkar@wns.com

# ONE WNS ONE GOAL OUTPERFORM

Connect with WNS f X<sup>+</sup> in

From: nnvarade96@rediffmail.com [mailto:nnvarade96@rediffmail.com] Sent: Monday, January 15, 2018 7:17 PM To: Suchita Mangaonkar Subject: Re: WNS Global Services (P) Ltd.| iAspire Campus Hiring 2018

To, Suchita Mangaonkar

Sr. Executive - HR-WNS Global Services (P) Ltd| www.wns.com





Dear madam I talked with Vice principal of our College.We have third year students test exam from 29th Jan to 1st



MAKE PROFIT

1/2









Seminar on Key to Success in Entrepreneurship jointly organised by Anvay and CGPC