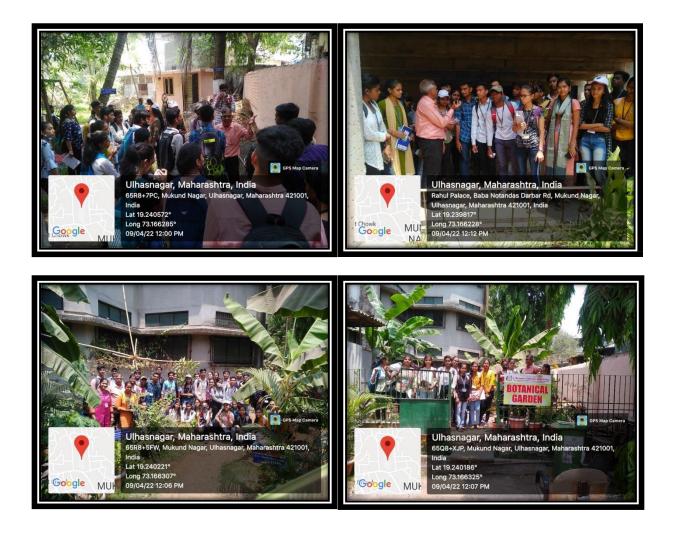

#### NOTICE

All students are informed that Department of Geography, Green Campus and Nature Club with association of IQAC organizes field visit to Botanical garden Sadhubella College at Ulhasnagar. Registration is mandatory for students who are willing to go to the field visit.

Date - 9th April 2022

Timing - 11am to 3pm

Registration link - https://forms.gle/j7aPL6Jktz8cRgeR9

Contact persons -

- 1. Prof. Mahesh manilal 9082438398
- 2. Prof. Chaitali Patil 7499369578

First 25 participants will be given the opportunity to be a part of the field visit. Registration to be done on time.

Ms. Chaitali Patil. Dept. of Geography.

cee Ms. Sujata Gada.

Dr. Himanshi Mansukhani

IQAC Coordinatore

Dr. Dilip Patil

Principal

Convener GC &NC

Sheth T. J. Education Society's Sheth N. K. T. T. College of Commerce and Sheth J. T. T. College of Arts, Thane