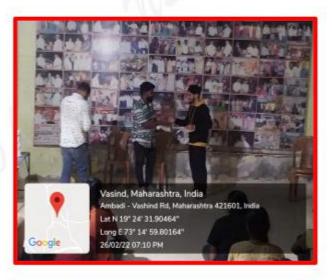

#### N.S.S. NOTICE

All the NSS volunteers are hereby informed that NSS Unit organises Clean India Program from 1/10/2021 to 30/10/2021. Due to Pandemic situation students are hereby informed to do Swachata Abhiyan in their society or nearby areas.