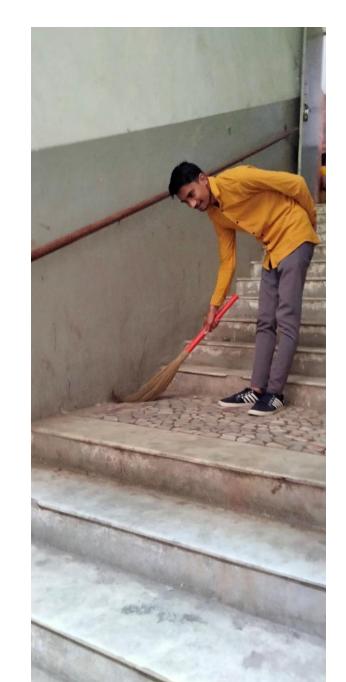

#### N.S.S. NOTICE

All the NSS volunteers are hereby informed that NSS Unit organises Clean India Program from 1/10/2021 to 30/10/2021. Due to Pandemic situation students are hereby informed to do Swachata Abhiyan in their society or nearby areas.