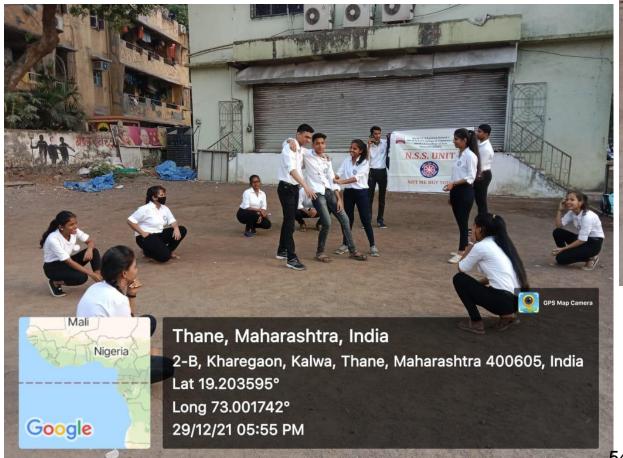

#### N.S.S. NOTICE

All the NSS volunteers are hereby informed that NSS Unit organises Clean India Program from 1/10/2021 to 30/10/2021. Due to Pandemic situation students are hereby informed to do Swachata Abhiyan in their society or nearby areas.