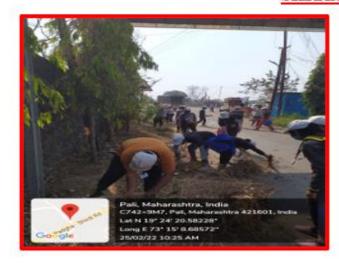

#### N.S.S. NOTICE

All the NSS volunteers are hereby informed that NSS Unit organises Clean India Program from 1/10/2021 to 30/10/2021. Due to Pandemic situation students are hereby informed to do Swachata Abhiyan in their society or nearby areas.