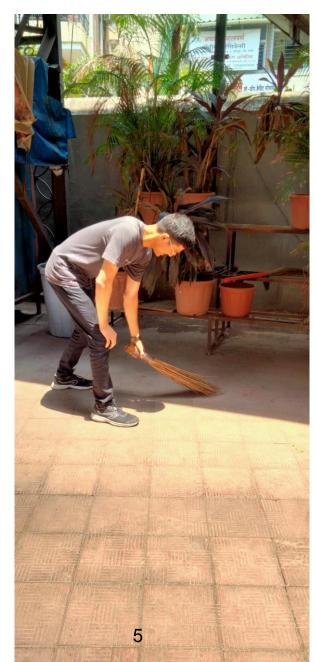

#### N.S.S. NOTICE

All the NSS volunteers are hereby informed that NSS Unit organises Clean India Program from 1/10/2021 to 30/10/2021. Due to Pandemic situation students are hereby informed to do Swachata Abhiyan in their society or nearby areas.