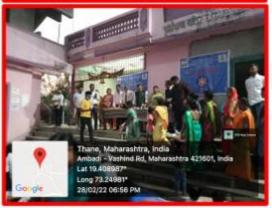

#### N.S.S. NOTICE

All the NSS volunteers are hereby informed that NSS Unit organises Clean India Program from 1/10/2021 to 30/10/2021. Due to Pandemic situation students are hereby informed to do Swachata Abhiyan in their society or nearby areas.