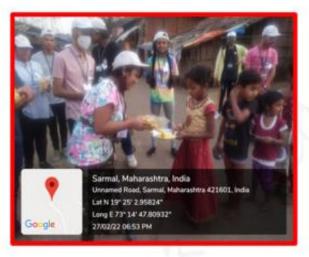

#### N.S.S. NOTICE

All the NSS volunteers are hereby informed that NSS Unit organises Clean India Program from 1/10/2021 to 30/10/2021. Due to Pandemic situation students are hereby informed to do Swachata Abhiyan in their society or nearby areas.