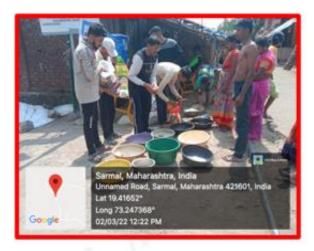

#### N.S.S. NOTICE

All the NSS volunteers are hereby informed that NSS Unit organises Clean India Program from 1/10/2021 to 30/10/2021. Due to Pandemic situation students are hereby informed to do Swachata Abhiyan in their society or nearby areas.