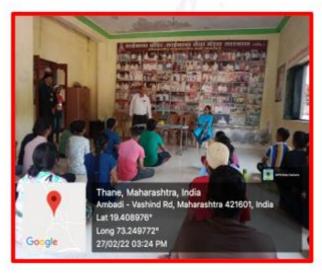

#### N.S.S. NOTICE

All the NSS volunteers are hereby informed that NSS Unit organises Clean India Program from 1/10/2021 to 30/10/2021. Due to Pandemic situation students are hereby informed to do Swachata Abhiyan in their society or nearby areas.