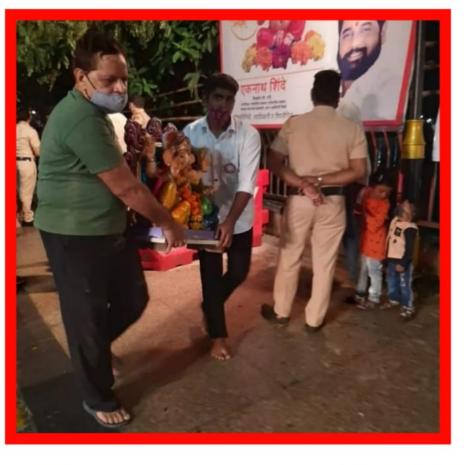

| Name of the activity                                          |
|---------------------------------------------------------------|
| Clean India Program                                           |
| Save Energy and Save Water Awareness Week                     |
| International Yoga day                                        |
| Tree plantation                                               |
| One Week Crash Course on "Avenues for Women Entrepreneurship" |
| COVID Care Immunity Booster program                           |
| FIT INDIA RUN                                                 |
| Organ donation awareness                                      |
| Mob control during Ganesh visarjan                            |
| NSS: Constitution Day                                         |
| World AIDS Awareness day                                      |
| Street play on organ donation                                 |
| Disaster Management training program                          |
| Blood Donation Camp                                           |
| Session on grooming and personality development               |
| Online registration for Voter's card                          |
| Session on health and hygiene                                 |
| International Women's Day                                     |
| Session on Road safety                                        |
| COVID Vaccination drive for 15 to 18 years                    |
| NSS Camp                                                      |
| Cyber Sakhi                                                   |
| Warli painting                                                |
| 30 hours certificate course with HELM                         |
|                                                               |