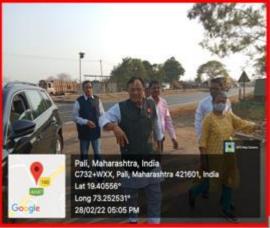

#### N.S.S. NOTICE

All the NSS volunteers are hereby informed that NSS Unit organises Clean India Program from 1/10/2021 to 30/10/2021. Due to Pandemic situation students are hereby informed to do Swachata Abhiyan in their society or nearby areas.