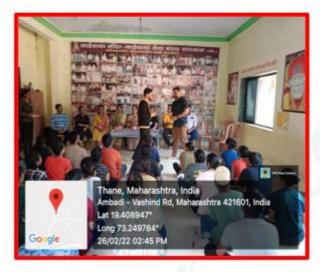

#### N.S.S. NOTICE

All the NSS volunteers are hereby informed that NSS Unit organises Clean India Program from 1/10/2021 to 30/10/2021. Due to Pandemic situation students are hereby informed to do Swachata Abhiyan in their society or nearby areas.