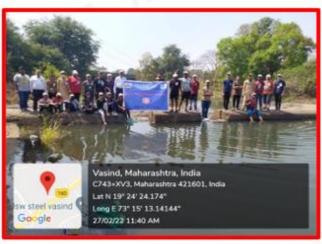

#### N.S.S. NOTICE

All the NSS volunteers are hereby informed that NSS Unit organises Clean India Program from 1/10/2021 to 30/10/2021. Due to Pandemic situation students are hereby informed to do Swachata Abhiyan in their society or nearby areas.