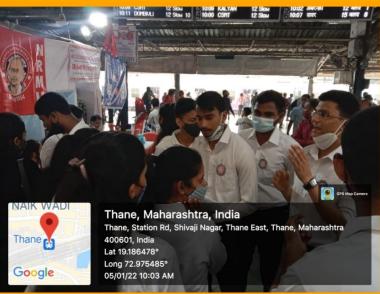

#### N.S.S. NOTICE

All the NSS volunteers are hereby informed that NSS Unit organises Clean India Program from 1/10/2021 to 30/10/2021. Due to Pandemic situation students are hereby informed to do Swachata Abhiyan in their society or nearby areas.

NSS Program Officer,

Mr.A.O.Khadse

Mrs.M.A.Mangalvedhekar

N.S.S. Programme Officer Sheth N.K.T.T. College Thane (W)

Dr.Dilip Patil

PRUNICIPAL

MAETH T.I. ENDOATION SPICIETY'S

SHETH N.K.T.T. COLLEGE OF COMMERCE &