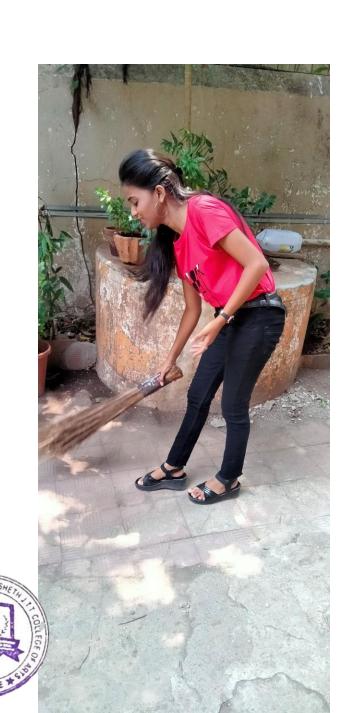

#### N.S.S. NOTICE

All the NSS volunteers are hereby informed that NSS Unit organises Clean India Program from 1/10/2021 to 30/10/2021. Due to Pandemic situation students are hereby informed to do Swachata Abhiyan in their society or nearby areas.