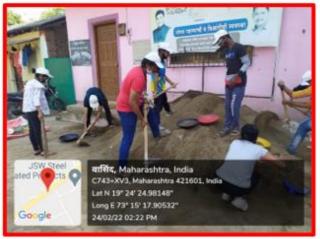

#### N.S.S. NOTICE

All the NSS volunteers are hereby informed that NSS Unit organises Clean India Program from 1/10/2021 to 30/10/2021. Due to Pandemic situation students are hereby informed to do Swachata Abhiyan in their society or nearby areas.