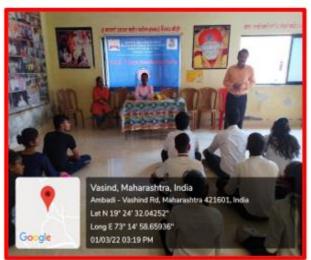

#### N.S.S. NOTICE

All the NSS volunteers are hereby informed that NSS Unit organises Clean India Program from 1/10/2021 to 30/10/2021. Due to Pandemic situation students are hereby informed to do Swachata Abhiyan in their society or nearby areas.