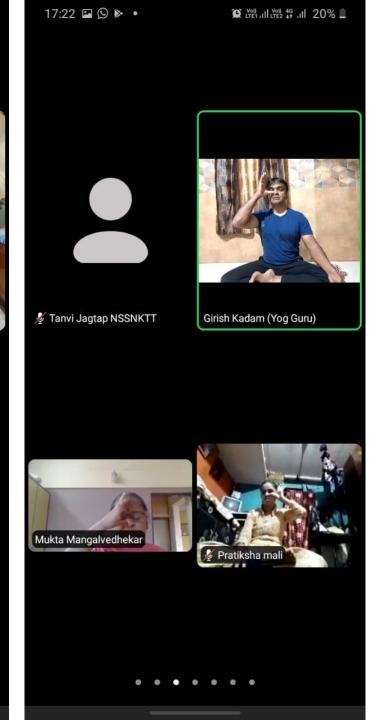

#### N.S.S. NOTICE

All the NSS volunteers are hereby informed that NSS Unit organises Clean India Program from 1/10/2021 to 30/10/2021. Due to Pandemic situation students are hereby informed to do Swachata Abhiyan in their society or nearby areas.