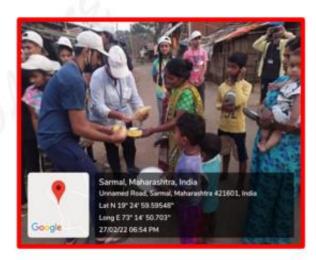

#### N.S.S. NOTICE

All the NSS volunteers are hereby informed that NSS Unit organises Clean India Program from 1/10/2021 to 30/10/2021. Due to Pandemic situation students are hereby informed to do Swachata Abhiyan in their society or nearby areas.