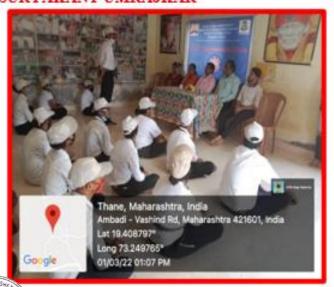

## 3.4.4.1 - Total number of Students participating in extension activities conducted in collaboration with industry, community and Non- Government Organizations such as Swachh Bharat, AIDs awareness, Gender issue etc. year wise during year

#### N.S.S. NOTICE

All the NSS volunteers are hereby informed that NSS Unit organises Clean India Program from 1/10/2021 to 30/10/2021. Due to Pandemic situation students are hereby informed to do Swachata Abhiyan in their society or nearby areas.