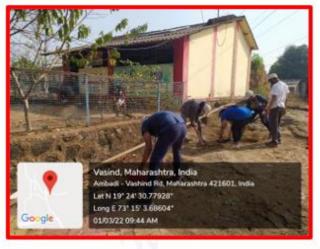

#### N.S.S. NOTICE

All the NSS volunteers are hereby informed that NSS Unit organises Clean India Program from 1/10/2021 to 30/10/2021. Due to Pandemic situation students are hereby informed to do Swachata Abhiyan in their society or nearby areas.