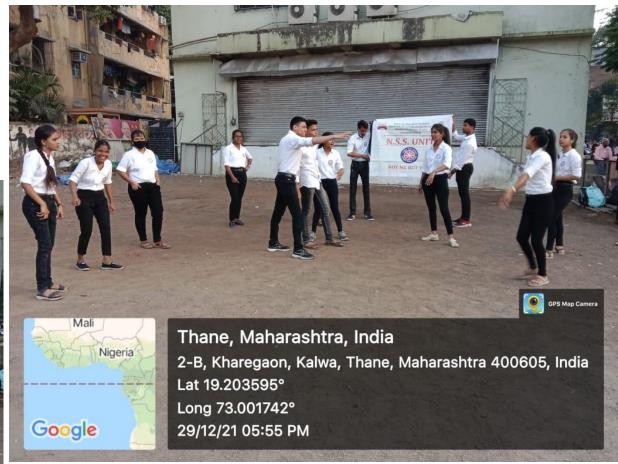

#### N.S.S. NOTICE

All the NSS volunteers are hereby informed that NSS Unit organises Clean India Program from 1/10/2021 to 30/10/2021. Due to Pandemic situation students are hereby informed to do Swachata Abhiyan in their society or nearby areas.