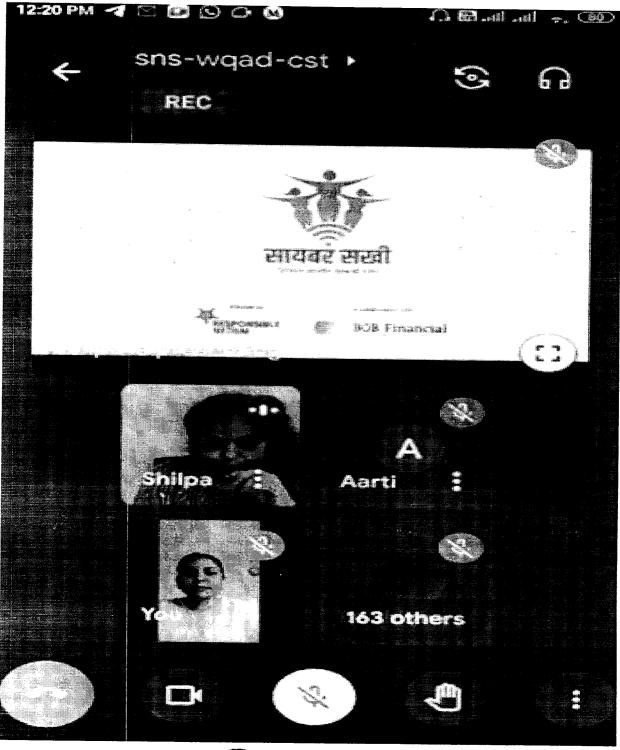

ET, COLLARS OF CR COMMERCE &
SHETH J.T.T. COLLEGE OF ARTS, THANE (W)

Ref. No.: NKTC/CDC/211-4/2021-22

DATE: 29th September, 2021

To,

Ms. Shilpa Chandolika

Subject: Thanking letter to the speaker for gracing the event.

Respected Madam,

This is to thank you for taking time out of your busy schedule to help enrich our students. It was a great pleasure to have you as a resource person for the session on "Cyber Sakhi".

We appreciate your interest in the well-being of our students. We hope that this kindness and cooperation will continue in the future as well.

Thanking you.

Dr. Pallavi Shah Convener,WDC

Dr. H.D.Manusukhani Co-ordinator,IQAC

SHETH T.J. EDUCATION SOCIETY'S
SHETH N.K.T.T. COLLEGE OF COMMERCE &
SHETH J.T.T. COLLEGE OF ARTS, THANE (W)

## Photos of Cyber Sakhi-29/9/2021



III





Sheth T. J. Education Society's

Sheth N. K. T. T. College of Commerce & Sheth J. T. T. College of Arts

A Linguistic Minority Institute, Recognized under 2(f) and 12 (b) of the UGC Act, 1956 Reaccredited by NAAC B+ (2.62), 3<sup>rd</sup> cycle, ISO certified: 9001: 2015



This certificate is presented to

For participating in One Day Webinar on "Cyber Sakhi" organized by Women Development Cell on 29th September, 2021.

Dr. Pallavi Snor WDC Coordina (1) Could

Dr. Dilip M. Patil Principal

RESPC



# Sheth T.J. Education Society's Sheth N.K.T.T. College of Commerce & Sheth J.T.T. College of Arts.

(Reaccredited by NAAC B+ (2.62), 3rd Cycle, ISO Certified: 9001:2015)

## Feedback Analysis - Cyber Sakhi

Total Participants - 86

Organized by: Women Development Cell on 29th Septem