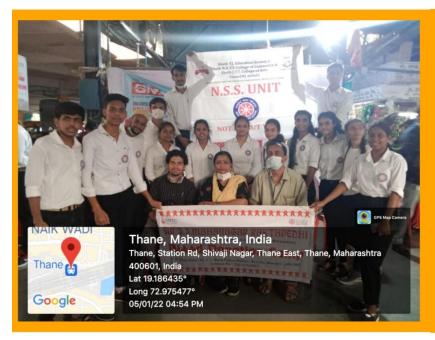

#### N.S.S. NOTICE

All the NSS volunteers are hereby informed that NSS Unit organises Clean India Program from 1/10/2021 to 30/10/2021. Due to Pandemic situation students are hereby informed to do Swachata Abhiyan in their society or nearby areas.

NSS Program Officer,

Mr.A.O.Khadse

Mrs.M.A.Mangalvedhekar

N.S.S. Programme Officer Sheth N.K.T.T. College Thane (W)

Dr.Dilip Patil

PRUNICIPAL

MAETH T.I. ENDOATION SPICIETY'S

SHETH N.K.T.T. COLLEGE OF COMMERCE &