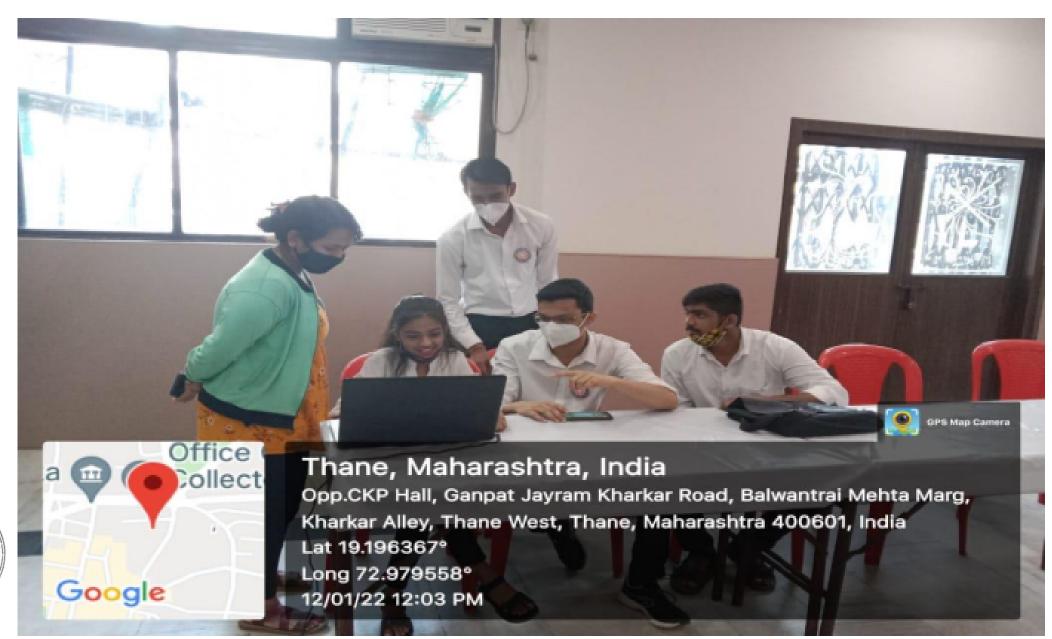

#### N.S.S. NOTICE

All the NSS volunteers are hereby informed that NSS Unit organises Clean India Program from 1/10/2021 to 30/10/2021. Due to Pandemic situation students are hereby informed to do Swachata Abhiyan in their society or nearby areas.