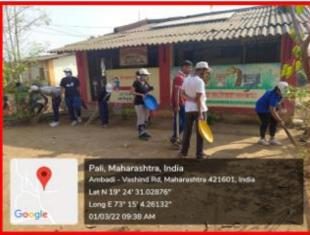

#### N.S.S. NOTICE

All the NSS volunteers are hereby informed that NSS Unit organises Clean India Program from 1/10/2021 to 30/10/2021. Due to Pandemic situation students are hereby informed to do Swachata Abhiyan in their society or nearby areas.