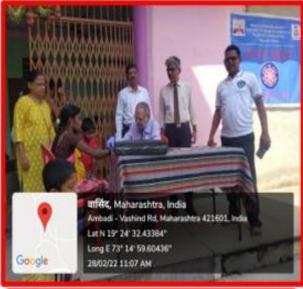

## 3.4.4.1 - Total number of Students participating in extension activities conducted in collaboration with industry, community and Non- Government Organizations such as Swachh Bharat, AIDs awareness, Gender issue etc. year wise during year

#### N.S.S. NOTICE

All the NSS volunteers are hereby informed that NSS Unit organises Clean India Program from 1/10/2021 to 30/10/2021. Due to Pandemic situation students are hereby informed to do Swachata Abhiyan in their society or nearby areas.