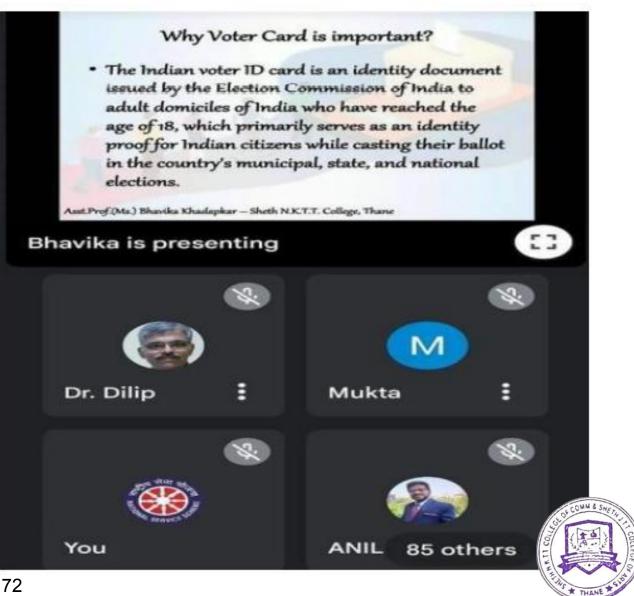

| Name of the activity                                          |
|---------------------------------------------------------------|
| Clean India Program                                           |
| Save Energy and Save Water Awareness Week                     |
| International Yoga day                                        |
| Tree plantation                                               |
| One Week Crash Course on "Avenues for Women Entrepreneurship" |
| COVID Care Immunity Booster program                           |
| FIT INDIA RUN                                                 |
| Organ donation awareness                                      |
| Mob control during Ganesh visarjan                            |
| NSS: Constitution Day                                         |
| World AIDS Awareness day                                      |
| Street play on organ donation                                 |
| Disaster Management training program                          |
| Blood Donation Camp                                           |
| Session on grooming and personality development               |
| Online registration for Voter's card                          |
| Session on health and hygiene                                 |
| International Women's Day                                     |
| Session on Road safety                                        |
| COVID Vaccination drive for 15 to 18 years                    |
| NSS Camp                                                      |
| Cyber Sakhi                                                   |
| Warli painting                                                |
| 30 hours certificate course with HELM                         |
|                                                               |