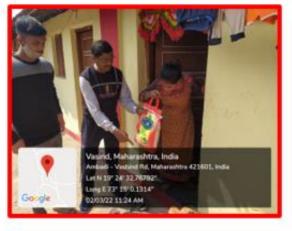

#### N.S.S. NOTICE

All the NSS volunteers are hereby informed that NSS Unit organises Clean India Program from 1/10/2021 to 30/10/2021. Due to Pandemic situation students are hereby informed to do Swachata Abhiyan in their society or nearby areas.