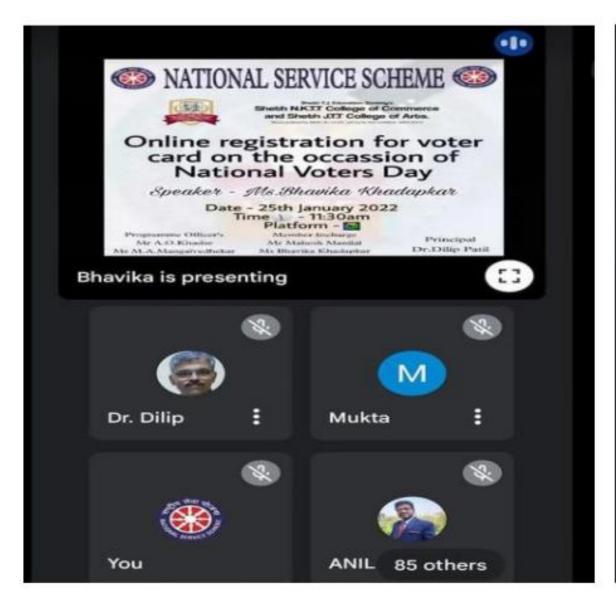

| Name of the activity                                          |
|---------------------------------------------------------------|
| Clean India Program                                           |
| Save Energy and Save Water Awareness Week                     |
| International Yoga day                                        |
| Tree plantation                                               |
| One Week Crash Course on "Avenues for Women Entrepreneurship" |
| COVID Care Immunity Booster program                           |
| FIT INDIA RUN                                                 |
| Organ donation awareness                                      |
| Mob control during Ganesh visarjan                            |
| NSS: Constitution Day                                         |
| World AIDS Awareness day                                      |
| Street play on organ donation                                 |
| Disaster Management training program                          |
| Blood Donation Camp                                           |
| Session on grooming and personality development               |
| Online registration for Voter's card                          |
| Session on health and hygiene                                 |
| International Women's Day                                     |
| Session on Road safety                                        |
| COVID Vaccination drive for 15 to 18 years                    |
| NSS Camp                                                      |
| Cyber Sakhi                                                   |
| Warli painting                                                |
| 30 hours certificate course with HELM                         |
|                                                               |