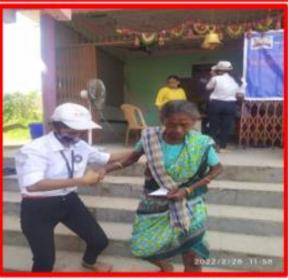

## 3.4.4.1 - Total number of Students participating in extension activities conducted in collaboration with industry, community and Non- Government Organizations such as Swachh Bharat, AIDs awareness, Gender issue etc. year wise during year

#### N.S.S. NOTICE

All the NSS volunteers are hereby informed that NSS Unit organises Clean India Program from 1/10/2021 to 30/10/2021. Due to Pandemic situation students are hereby informed to do Swachata Abhiyan in their society or nearby areas.