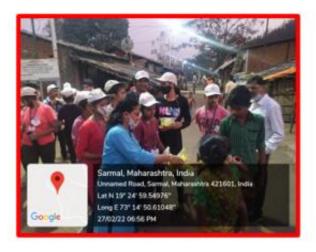

#### N.S.S. NOTICE

All the NSS volunteers are hereby informed that NSS Unit organises Clean India Program from 1/10/2021 to 30/10/2021. Due to Pandemic situation students are hereby informed to do Swachata Abhiyan in their society or nearby areas.