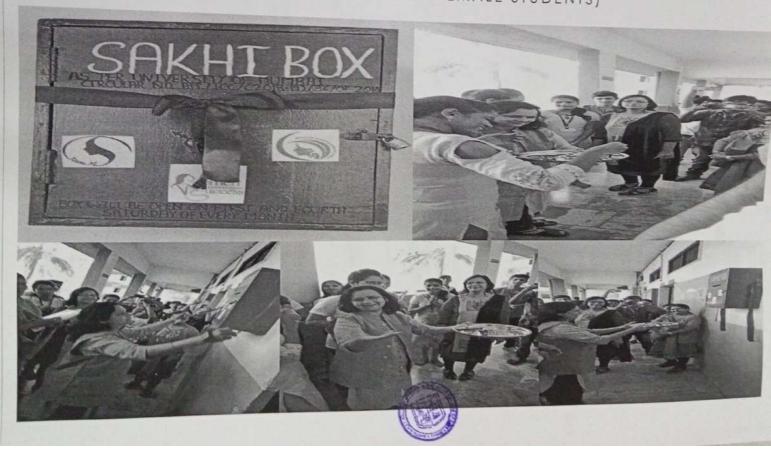

nzoig.

Students are hereby informed that as per to university of mumbai circular no April Eccicso13-19) 36 of 2018. Dt. 25th sept 2018. WDC of our college is launching a project called sakhi Box. This box will be. placed near was a frice

Students who have any grevances related to gender issues can write their suggestions and putit

These suggestion would be inspected by a 1. sakni box. committee appointed by the college authority.

the inauguration of sakhibox scheme would be held on 8th January at the hands of our hon's le principle out 11 15 am.

all are invited to be present for the same.

sourroul convenor w.c.c

I/c principal.

SHETH J.T.T. COLLEGE OF ARTS, THANE (W).

# SHETH NKTT COLLEGE, THANE WOMEN DEVELOPMENT CELL

INAUGURATION OF SAKHI BOX (COMPLAINT BOX FOR FEMALE STUDENTS)



# SHETH N.K.K.T COLLEGE THANE WOMEN DEVELOPMENT CELL

8th January 2019

## NOTICE

Students are hereby imported that as por to University of Mumbai circular NO Aff/Icdcro18-12/36 pt 25th rept 1018.

NOC of Our College is launching a praject Called NOC of our College is launching a praject Called to this Box. This box will be placed near NOC office. Students who have any grievances related to gender shows cam write their Suggestions and put it in Sabbi box. These Suggestions would be inspected by a Committee appointed by the College authority. The imageration of Sabhi Box Scheme would be hald on 8th Tamuary at the hands of our harble primital at 11.15 am.

HDC CONVENOR

IIC PRINCIPAL



The Principal, NKTT College, Thane,

Sub:- 'WE- THE WOMEN'

WDC would be celebrating 8<sup>th</sup> Mar