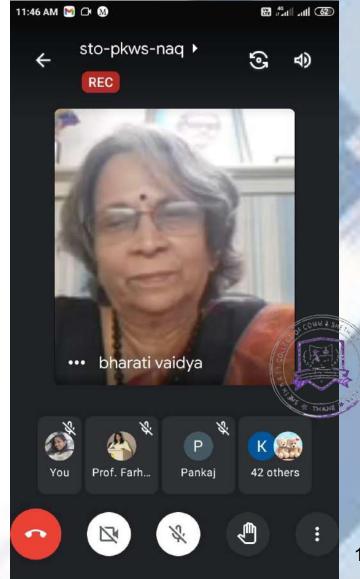

#### Notice

All the Girls Students of college are informed that WDC in association with Vishakha Committee and Wings Organisation is organizing One Day Self Defense Workshop on 4<sup>th</sup> February, 2020 in Room No. 26 from 9.30 to 1.30 pm. Interested students should give their names to Prof. Ms G. B. Chiplunkar or student coordinator Ms. Manaswi Potnis on or before 1<sup>st</sup> February, 2020.