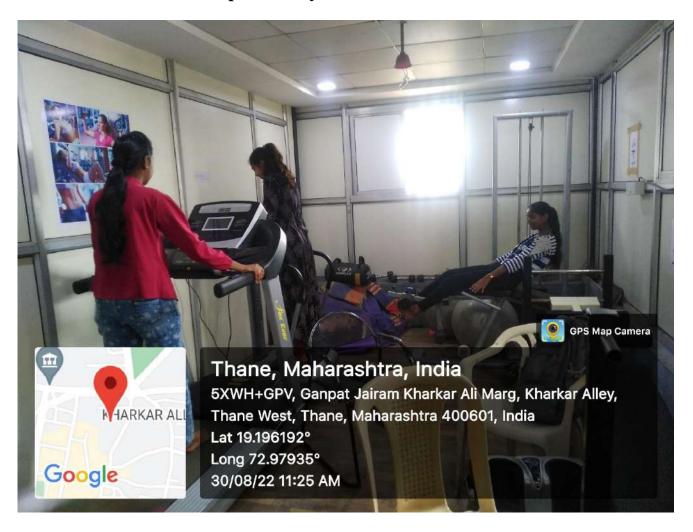

### Sheth T.J. Education Socitey's

Sheth N.K.T.T College of Commerce and Sheth J.T.T. College of Arts, Thane

Date:-27th January, 2020

### Women Development Cell

#### Notice

All the Girls Students of college are informed that WDC in association with Vishakha Committee and Wings Organisation is organizing One Day Self Defense Workshop on 4<sup>th</sup> February, 2020 in Room No. 26 from 9.30 to 1.30 pm. Interested students should give their names to Prof. Ms G. B. Chiplunkar or student coordinator Ms. Manaswi Potnis on or before 1<sup>st</sup> February, 2020.