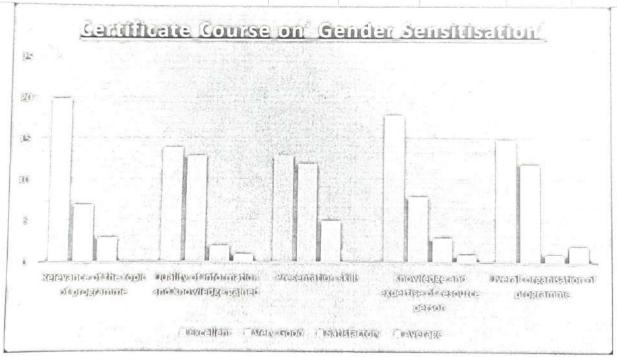

| Excellent | Very Good | Satisfactory | Average | Tota |
|---------------------------------------------|-----------|-----------|--------------|---------|------|
| Relevance of the topic of programme         | 20        | 7         | 3            | 0       | 39   |
| Quality of information and knowledge gained | 14        | 13        | 2            | 1       | 39   |
| Presentation skills                         | 13        | - 12      | 5            | 0       | 39   |
| Knowledge and expertise of resource person  | 18        | 8         | 3            | 1       | 39   |
| Overall organisation of programme           | 15        | 12        | 1            | 2       | 39   |
| Total                                       | 80        | 52        | 14           | 4       |      |



CONCLUSION: - According to conclusion the Excellent Percentage is 20%, Very Good Percentage is 15% and Satisfactory Percentage is 5% of the CERTIFICATE COURSE ON'

GENDER SENSITISATION'

SHETH T.J. EDUCATION SOCIETY'S
SHETH N.K.T.T. COLLEGE OF COMMERCE &
SHETH J.T.T. COLLEGE OF ARTS, THANE (W)

#### Sheth T. J. Education Society's

#### Sheth N. K. T. T. College of Commerce and Sheth J. T. T. College of Arts, Thane

#### **Separate Gymnasium for Girls students**





NAME: Devdo Kanchan Bhawaisingh Std : T. Y. B. A Roll. No: 02 / A

Ball

### \* Violence Against Women \*

### VIOLENCE AGAINST LIOMEN CAN END ONLY LIHEN THE CULPRITS GET PUNISHED."

Violence against women (VAW), also known as gender—
based violence, is collectively, violent acts that are primarially or exclusively committed