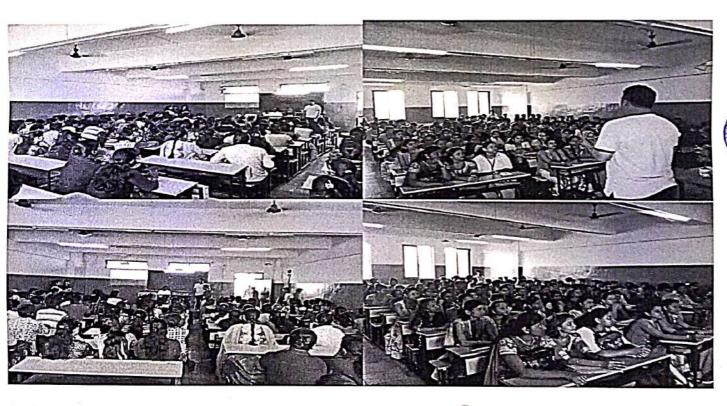

#### Notice

All the Girls Students of college are informed that WDC in association with Vishakha Committee and Wings Organisation is organizing One Day Self Defense Workshop on 4<sup>th</sup> February, 2020 in Room No. 26 from 9.30 to 1.30 pm. Interested students should give their names to Prof. Ms G. B. Chiplunkar or student coordinator Ms. Manaswi Potnis on or before 1<sup>st</sup> February, 2020.

Convener

WDC and Vishakha Committee

// I/C Principal

VC PRINCIPAL
SHETH T. J. EDUCATION SOCIETY'S
SHETH N.K.Y.T. CTILLIES OF COMMERCE &
SHETH J.T.T. COLLEGE OF ARTS, THANE (W).

وريي