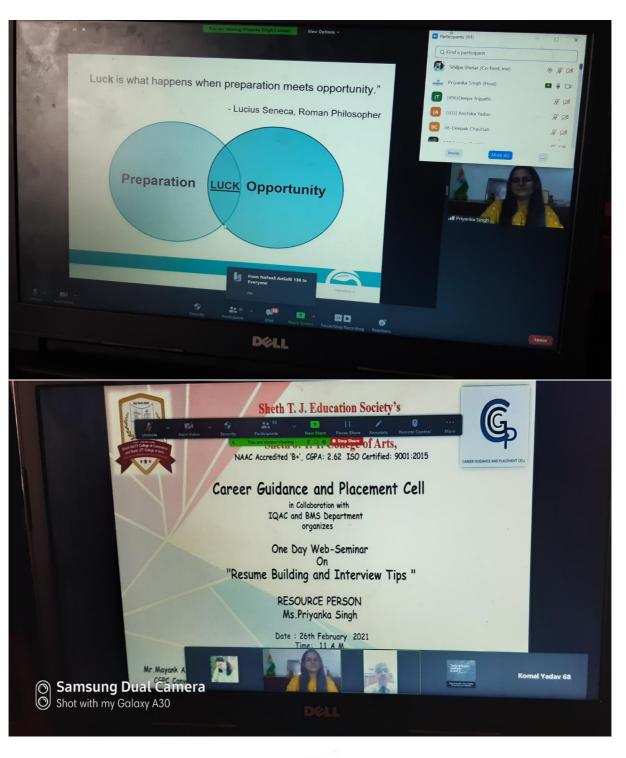

#### CGPC NOTICE

All the students of FY/SY/TY B.com/BA/BMS/ B.Com(B&I)/B. Sc. (I.T)/B.A.F/M.Com. are hereby informed that The Career Guidance and Placement Cell in Collaboration with IQAC and BMS Department organizing One Day Webinar on "Resume Building and Interview Tips" on 26th February, 2021 at 11:00am.

The details of the webinar are as follows:

Name of Resource person:

Ms. Priyanka Singh -Program Specialist in Technoserve

The details of the Webinar will be soon shared on Official Whatsapp Group of Students.

### CAREER GUIDANCE AND PLACEMENT CELL

Date: 5<sup>th</sup> February 2021

To, The Principal,

Sheth NKTT College, Thane

Subject: Proposal for One Day Webinar on Resume Building and Interview Tips.

### Respected Sir,

The Career Guidance and Placement Cell in collaboration with IQAC & BMS Department propose to Organize a One-Day Webinar "Resume Building and Interview Tips."

- 1. Title of the Webinar "Resume Building and Interview Tips."
- 2. **Objective** The Webinar would create awareness and train the candidates in developing employability skills and personality skills / traits related to gaining and sustaining employment with reference to Career related scope, guidance, and challenges.
- 3. Proposed Date: Wednesday, 10<sup>th</sup> February, 2021
- 4. Duration One session of 1 hour
- 5. Platform for the web-seminar Google Meet App and Youtube Live Streaming
- 6. Target group Students of FY, SY, TY B.Com/BA/BMS/BBI/BAF & BSCIT.
- 7. Registration Charges Free of Charge.
- 8. Mode of Funding From college sources.
- 9. Topics to be covered in the Workshop
  - a) Guidelines for Professional resume writing
  - b) Common Resume mistakes
  - c) Cover letter writing
  - d) Job interview tips
  - e) Job Interview Etiquette