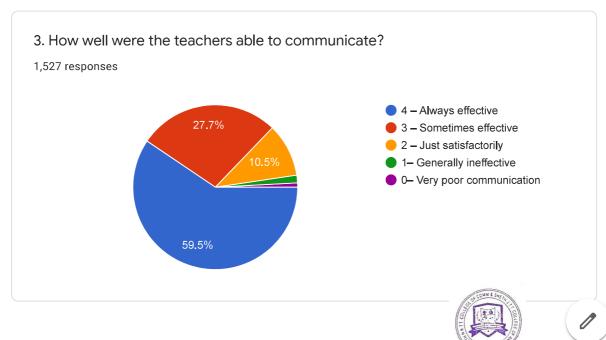

The findings of this survey are as follows,

- 1. Syllabus completion: 61.3 % responded 100% completed, 30.8% responded 84% completed and remaining responded below 69% completed.
- 2. Preparation of teachers for the classes: 63.6% responded thoroughly, 32.3% responded satisfactorily and remaining below poorly.
- 3. Communication of teachers: 59.5% responded always effective, 27.7% responded sometimes effective and remaining below just satisfactory.
- 4. Teachers approach to teaching: 33.1% responded excellent, 45.8% responded very good, 19.2% good and remaining below fair.
- 5. Fairness of the internal evaluation process by the teachers: 62.6% always fair 29.7% usually fair and remaining below sometimes unfair.
- 6. Discussion of performance of students in assignments: 58.3% every time, 26.9% usually, 9.3% occasionally and remaining below rarely.
- 7. Promotion of students for internship, student exchange and field visit by the institute: 48% regularly, 27.7% often, 17.2% sometimes and remaining below rarely.
- 8. The teaching and mentoring process facilitates cognitive, social and emotional growth of students: 25.7% significantly, 56.3% very well, 13.1% moderately and remaining below marginally.
- 9. The institution provides multiple opportunities to learn and grow. (eg. Activities Gymkhana, Art Circle, NSS, DLLE, WDC and Other Committee): 38.9% strongly agree, 47.4 agree and remaining below neutral.
- 10. Teachers inform you about your expected competencies, course outcomes and programme outcomes: 57.6% every time, 28.7% usually, 10% occasionally and remaining rarely
- 11. Your mentor does a necessary follow-up with an assigned task to you: 57.8% every time, 29.6% usually and remaining below occasionally.
- 12. The teachers illustrate the concepts through examples and applications (Such as Case Study, Role Play, Real Life Examples, Presentations etc: 57.6% every time, 31.7% usually and remaining below occasionally.
- 13. The teachers identify your strengths and encourage you with providing the right level of challenge: 48.4% fully, 34.4% reasonably and remaining below partially.
- 14. Teachers are able to identify your weaknesses and help you to overcome them: 45.1% every time, 32.2% usually, 12.3% occasionally and remaining below rarely.