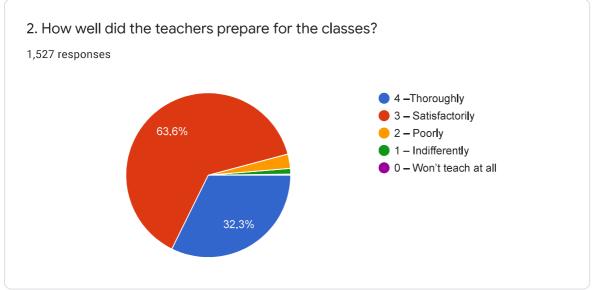

The findings of this survey are as follows,

- 1. Syllabus completion: 61.3 % responded 100% completed, 30.8% responded 84% completed and remaining responded below 69% completed.
- 2. Preparation of teachers for the classes: 63.6% responded thoroughly, 32.3% responded satisfactorily and remaining below poorly.
- 3. Communication of teachers: 59.5% responded always effective, 27.7% responded sometimes effective and remaining below just satisfactory.
- 4. Teachers approach to teaching: 33.1% responded excellent, 45.8% responded very good, 19.2% good and remaining below fair.
- 5. Fairness of the internal evaluation process by the teachers: 62.6% always fair 29.7% usually fair and remaining below sometimes unfair.
- 6. Discussion of performance of students in assignments: 58.3% every time, 26.9% usually, 9.3% occasionally and remaining below rarely.
- 7. Promotion of students for internship, student exchange and field visit by the institute: 48% regularly, 27.7% often, 17.2% sometimes and remaining below rarely.
- 8. The teaching and mentoring process facilitates cognitive, social and emotional growth of students: 25.7% significantly, 56.3% very well, 13.1% moderately and remaining below marginally.
- 9. The institution provides multiple opportunities to learn and grow. (eg. Activities Gymkhana, Art Circle, NSS, DLLE, WDC and Other Committee): 38.9% strongly agree, 47.4 agree and remaining below neutral.
- 10. Teachers inform you about your expected competencies, course outcomes and programme outcomes: 57.6% every time, 28.7% usually, 10% occasionally and remaining rarely
- 11. Your mentor does a necessary follow-up with an assigned task to you: 57.8% every time, 29.6% usually and remaining below occasionally.
- 12. The teachers illustrate the concepts through examples and applications (Such as Case Study, Role Play, Real Life Examples, Presentations etc: 57.6% every time, 31.7% usually and remaining below occasionally.
- 13. The teachers identify your strengths and encourage you with providing the right level of challenge: 48.4% fully, 34.4% reasonably and remaining below partially.
- 14. Teachers are able to identify your weaknesses and help you to overcome them: 45.1% every time, 32.2% usually, 12.3% occasionally and remaining below rarely.