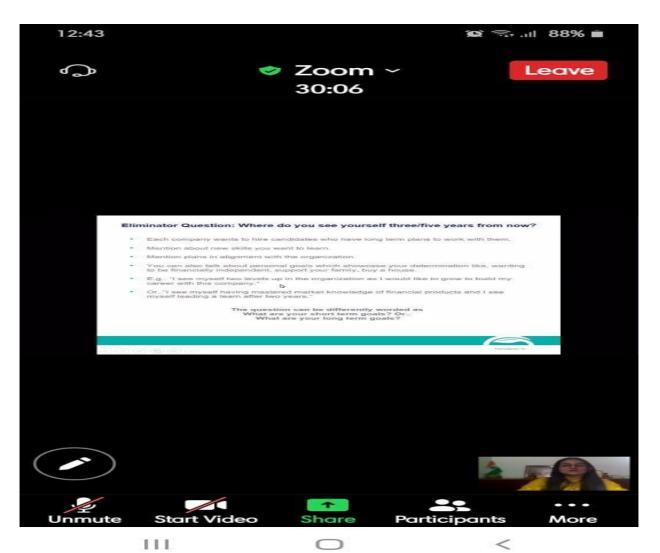

#### CGPC NOTICE

All the students of FY/SY/TY B.com/BA/BMS/ B.Com(B&I)/B. Sc. (I.T)/B.A.F/M.Com. are hereby informed that The Career Guidance and Placement Cell in Collaboration with IQAC and BMS Department organizing One Day Webinar on "Resume Building and Interview Tips" on 26th February, 2021 at 11:00am.

The webinar aims at understanding and developing Employability skills and personality skills related to gaining and sustaining employment with reference to career-related scope, guidance, and challenges.

The details of the webinar are as follows:

Name of Resource person:

Ms. Priyanka Singh -Program Specialist in Technoserve

The details of the Webinar will be soon shared on Official Whatsapp Group of Students.