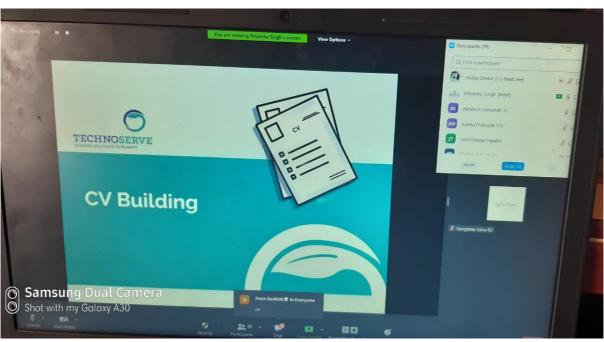

#### CGPC NOTICE

All the students of FY/SY/TY B.com/BA/BMS/ B.Com(B&I)/B. Sc. (I.T)/B.A.F/M.Com. are hereby informed that The Career Guidance and Placement Cell in Collaboration with IQAC and BMS Department organizing One Day Webinar on "Resume Building and Interview Tips" on 26th February, 2021 at 11:00am.

The webinar aims at understanding and developing Employability skills and personality skills related to gaining and sustaining employment with reference to career-related scope, guidance, and challenges.

The details of the webinar are as follows:

Name of Resource person:

Ms. Priyanka Singh -Program Specialist in Technoserve

The details of the Webinar will be soon shared on Official Whatsapp Group of Students.