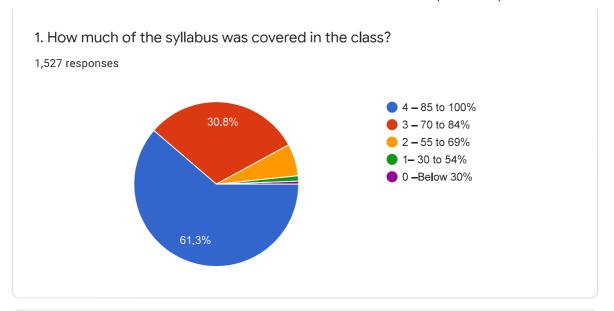

The findings of this survey are as follows,

- 1. Syllabus completion: 61.3 % responded 100% completed, 30.8% responded 84% completed and remaining responded below 69% completed.
- 2. Preparation of teachers for the classes: 63.6% responded thoroughly, 32.3% responded satisfactorily and remaining below poorly.
- 3. Communication of teachers: 59.5% responded always effective, 27.7% responded sometimes effective and remaining below just satisfactory.
- 4. Teachers approach to teaching: 33.1% responded excellent, 45.8% responded very good, 19.2% good and remaining below fair.
- 5. Fairness of the internal evaluation process by the teachers: 62.6% always fair 29.7% usually fair and remaining below sometimes unfair.
- 6. Discussion of performance of students in assignments: 58.3% every time, 26.9% usually, 9.3% occasionally and remaining below rarely.
- 7. Promotion of students for internship, student exchange and field visit by the institute: 48% regularly, 27.7% often, 17.2% sometimes and remaining below rarely.
- 8. The teaching and mentoring process facilitates cognitive, social and emotional growth of students: 25.7% significantly, 56.3% very well, 13.1% moderately and remaining below marginally.
- 9. The institution provides multiple opportunities to learn and grow. (eg. Activities Gymkhana, Art Circle, NSS, DLLE, WDC and Other Committee): 38.9% strongly agree, 47.4 agree and remaining below neutral.
- 10. Teachers inform you about your expected competencies, course outcomes and programme outcomes: 57.6% every time, 28.7% usually, 10% occasionally and remaining rarely
- 11. Your mentor does a necessary follow-up with an assigned task to you: 57.8% every time, 29.6% usually and remaining below occasionally.
- 12. The teachers illustrate the concepts through examples and applications (Such as Case Study, Role Play, Real Life Examples, Presentations etc: 57.6% every time, 31.7% usually and remaining below occasionally.
- 13. The teachers identify your strengths and encourage you with providing the right level of challenge: 48.4% fully, 34.4% reasonably and remaining below partially.
- 14. Teachers are able to identify your weaknesses and help you to overcome them: 45.1% every time, 32.2% usually, 12.3% occasionally and remaining below rarely.