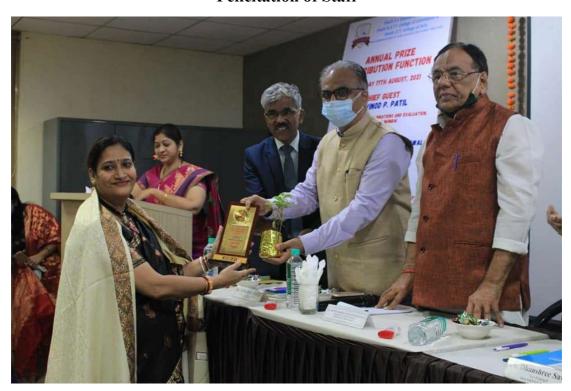

# Criterion 6- Governance, Leadership and Management

 $\boldsymbol{6.3.1}$  The institution has effective welfare measures and Performance Appraisal System for teaching and non-teaching staff

| Sr.No | Particulars                    | Page No. |
|-------|--------------------------------|----------|
| 1     | Leaves                         | 1        |
| 2     | Financial Assistance           | 2-5      |
| 3     | PF deduction                   | 6-10     |
| 4     | Pension                        | 11-12    |
| 4     | Group insurance                | 13-17    |
| 5     | Peon uniform                   | 18 - 21  |
| 6     | Felicitation of Staff          | 22       |
| 7     | Water Cooler                   | 23       |
| 8     | Confidential Report            | 24-27    |
| 9     | D2                             | 28- 31   |
| 10    | Academic Performance Indicator | 32 - 51  |
| 11    | Feedback of teachers           | 52       |