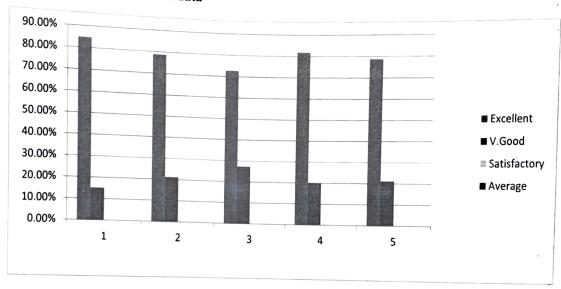

dness for RAF' by Prof. S.B.Datar, IQAC coordinator ,JSM College, Alibaug .

| 1 | Feedback criteria                           | Excellent | V.Good | Satisfactory | Average |
|---|---------------------------------------------|-----------|--------|--------------|---------|
| 2 | Relevance of the topic of programme         | 84.85%    | 15.15% | 0%           | 0%      |
| 3 | Quality of information and Knowledge gained | 78.79%    | 21.21% | 0%           | 0%      |
| 4 | Tresentation Skills                         | 72.73%    | 27.27% | 0%           | 0%      |
| 5 | Knowledge and expertise of resource person  | 81.82%    | 20%    | 0%           | 0%      |
|   | Overall organization of programme           | 78.79%    | 21.21% | 0%           | 0%      |

# Graphical representation of data



#### Conclusion

- In the Relevance of the topic of programme 84.85% of the respondents stated that the session was excellent followed by 15.15% as very good.
- In the Quality of information and Knowledge gained 78.79% of the respondents stated as excellent and 21.21% as very good.
- In the Presentation Skills 72.73% of the respondents stated as excellent and 27.27% as very good.
- In the Knowledge and expertise of resource person 81.82% of the respondents stated as excellent and 20% as very good.
- In the Overall organization of programme 78.79% of the respondents stated as excellent and 21.21% as very good.

#### Suggestions

Please conduct 5 days state level training program on IQAC

Very good session and sir helped to realize that How NAAC process is easy.

SHETH T.J. EDUCATION SOCIE