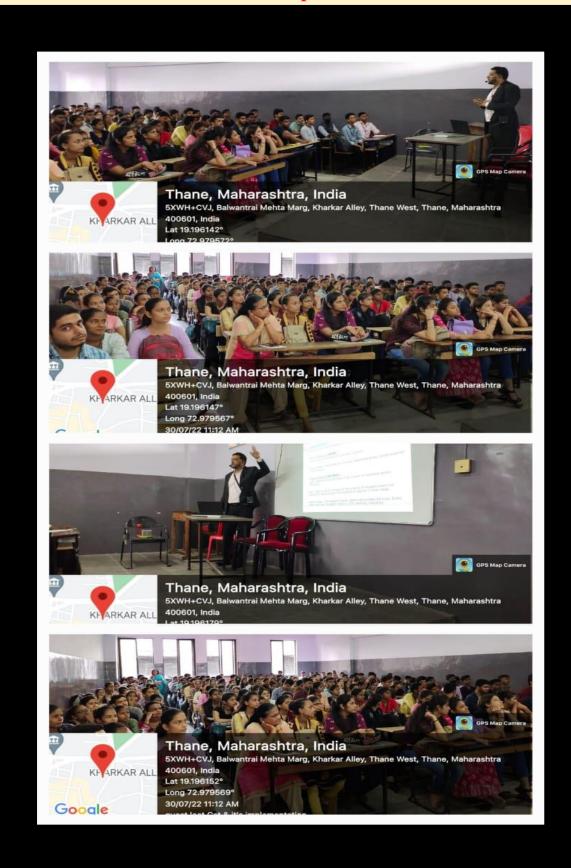

#### NOTICE

All the students are hereby informed that the Career Guidance and Placement Cell is organizing an interactive session for internship/ Placement Drive on 28<sup>th</sup> November, 2018 at 11.00 am in room No. 11. All interested students are requested to attend.