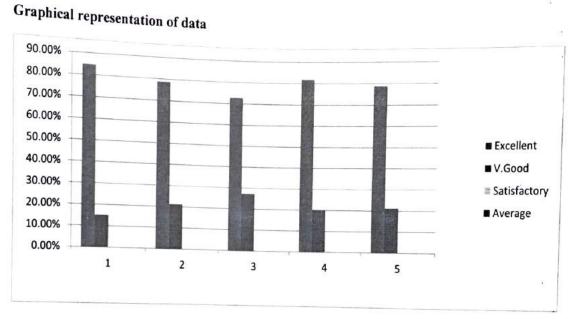

edness for RAF' by Prof. S.B.Datar, IQAC coordinator ,JSM College, Alibaug .

| 1   | Peedback criteria                              | Excellent | V.Good | Satisfactory | Average |
|-----|------------------------------------------------|-----------|--------|--------------|---------|
| 2   | Relevance of the topic of programme            | 84.85%    | 15.15% | 0%           | 0%      |
|     | Quality of information and<br>Knowledge gained | 78.79%    | 21.21% | 0%           | 0%      |
| 3 4 | resentation Skills                             | 72.73%    | 27.27% | 0%           | 0%      |
|     | Knowledge and expertise of<br>resource person  | 81.82%    | 20%    | 0%           | 0%      |
| 5   | Overall organization of<br>programme           | 78.79%    | 21.21% | 0%           | 0%      |



#### Conclusion

- In the Relevance of the topic of programme 84.85% of the respondents stated that the • session was excellent followed by 15.15% as very good.
- In the Quality of information and Knowledge gained 78.79% of the respondents stated as excellent and 21.21% as very good.
- In the Presentation Skills 72.73% of the respondents stated as excellent and 27.27% as very good.
- In the Knowledge and expertise of resource person 81.82% of the respondents stated as excellent and 20% as very good.
- In the Overall organization of programme 78.79% of the respondents stated as excellent and 21.21% as very good .

#### Suggestions

- Please conduct 5 days state level training program on IQAC
- Very good session and sir helped to realize that How NAAC process is easy.



SHETH T.J. EDUCATI