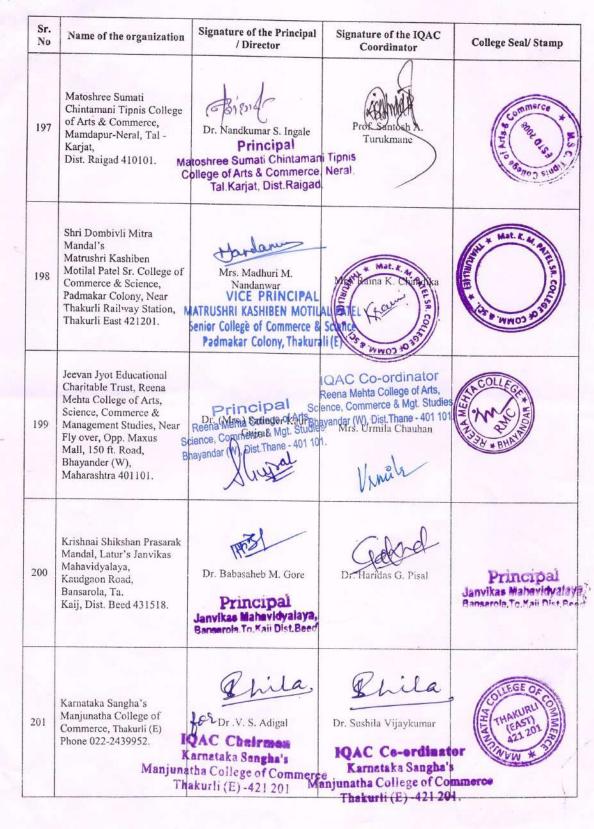

#### 7.0 LIST AND PRIMARY CONTACTS OF THE PARTICIPATING PARTIES :

#### **Refer to Annexure I**

#### 8.0 TERMINATION :

Unless terminated by a written agreement executed by either Party, this MoU shall remain in effect.

Page 4 of 30

#### 9.0 AUTHORIZED SIGNATORIES. The Parties hereby agree to the said MoU, which shall be effective SIGNATURES OF THE AUTHORITIES

\* Principals of Respective colleges & IQAC Coordinators

Page 8 of 30

| Sr.<br>No | Name of the organization                                                                                                                      | Signature of the Principal<br>/ Director                                      | Signature of the IQAC<br>Coordinator                                                                                                                                                                                                                                                                                                                                                                                                                                                                                                                                                                                                                                                                                                                                                                                                                                                                                                                                                                                                                                                                                                                                                                                                                                                                                                                                                                                                                                                                                                                                                                                                                                                                                                                                                                                                                                                                                                                                                                                                                                                                                                                                                                                                                                                                                                                             | College Seal/ Stamp                                                                                                                                                                                                                                                                                                                                                                                                                                                                                                                                                                                                                                                                                                                                                                                                                                                                                                                                                                                                                                                                                                                                                                                                                                                                                                                                                                                                                                                                                                                                                                                                                                                                                                                                                                                                                                                                                                                                                                                                                                                                                                            |
|-----------|-----------------------------------------------------------------------------------------------------------------------------------------------|-------------------------------------------------------------------------------|------------------------------------------------------------------------------------------------------------------------------------------------------------------------------------------------------------------------------------------------------------------------------------------------------------------------------------------------------------------------------------------------------------------------------------------------------------------------------------------------------------------------------------------------------------------------------------------------------------------------------------------------------------------------------------------------------------------------------------------------------------------------------------------------------------------------------------------------------------------------------------------------------------------------------------------------------------------------------------------------------------------------------------------------------------------------------------------------------------------------------------------------------------------------------------------------------------------------------------------------------------------------------------------------------------------------------------------------------------------------------------------------------------------------------------------------------------------------------------------------------------------------------------------------------------------------------------------------------------------------------------------------------------------------------------------------------------------------------------------------------------------------------------------------------------------------------------------------------------------------------------------------------------------------------------------------------------------------------------------------------------------------------------------------------------------------------------------------------------------------------------------------------------------------------------------------------------------------------------------------------------------------------------------------------------------------------------------------------------------|--------------------------------------------------------------------------------------------------------------------------------------------------------------------------------------------------------------------------------------------------------------------------------------------------------------------------------------------------------------------------------------------------------------------------------------------------------------------------------------------------------------------------------------------------------------------------------------------------------------------------------------------------------------------------------------------------------------------------------------------------------------------------------------------------------------------------------------------------------------------------------------------------------------------------------------------------------------------------------------------------------------------------------------------------------------------------------------------------------------------------------------------------------------------------------------------------------------------------------------------------------------------------------------------------------------------------------------------------------------------------------------------------------------------------------------------------------------------------------------------------------------------------------------------------------------------------------------------------------------------------------------------------------------------------------------------------------------------------------------------------------------------------------------------------------------------------------------------------------------------------------------------------------------------------------------------------------------------------------------------------------------------------------------------------------------------------------------------------------------------------------|
| 202       | Sahyadri Shikshan Seva<br>Mandal's (SSSM) Arts and<br>Commerce College,<br>Juchandra.                                                         | Dr. Lalita Mutreja                                                            | Wardawa<br>Mrs. Vandana Sunil Singh                                                                                                                                                                                                                                                                                                                                                                                                                                                                                                                                                                                                                                                                                                                                                                                                                                                                                                                                                                                                                                                                                                                                                                                                                                                                                                                                                                                                                                                                                                                                                                                                                                                                                                                                                                                                                                                                                                                                                                                                                                                                                                                                                                                                                                                                                                                              | South and al Arts of Company of the south of |
| 203       | Excelssior Education<br>Society's K. B. College of<br>Arts & Commerce for<br>Women, Mith Bunder<br>Road, Kopri, Thane (E).<br>K. B. Co        | T1<br>Dr. Renu Trivedi<br>Principal<br>Hege of Arts & Commerce for W<br>Thane | Dr. Agma Jha<br>100 Br. Agma Jha | College of hiss & College of his & C |
| 204       | Dnyan Ganga Education<br>Trust's Degree College of<br>Science, Commerce &<br>Arts, Behind D'Mart,<br>Kasarvadavali<br>Naka, G. B. Road, Thane | N-Sharmy<br>M Vandana Sharma                                                  | Rub Moulta<br>Mrs. Rupali Mandlik                                                                                                                                                                                                                                                                                                                                                                                                                                                                                                                                                                                                                                                                                                                                                                                                                                                                                                                                                                                                                                                                                                                                                                                                                                                                                                                                                                                                                                                                                                                                                                                                                                                                                                                                                                                                                                                                                                                                                                                                                                                                                                                                                                                                                                                                                                                                | THANE (W) THANE (W)                                                                                                                                                                                                                                                                                                                                                                                                                                                                                                                                                                                                                                                                                                                                                                                                                                                                                                                                                                                                                                                                                                                                                                                                                                                                                                                                                                                                                                                                                                                                                                                                                                                                                                                                                                                                                                                                                                                                                                                                                                                                                                            |
| 205       | Konkan Gyanpeeth Uran<br>College of Commerce &<br>Arts, Opp. Uran Tahsil<br>Office, Tal. Uran, Dist.<br>Raigad 400702.                        | Kishor Atamara Shama                                                          | Dr. Parag Ramesh Karulkar                                                                                                                                                                                                                                                                                                                                                                                                                                                                                                                                                                                                                                                                                                                                                                                                                                                                                                                                                                                                                                                                                                                                                                                                                                                                                                                                                                                                                                                                                                                                                                                                                                                                                                                                                                                                                                                                                                                                                                                                                                                                                                                                                                                                                                                                                                                                        |                                                                                                                                                                                                                                                                                                                                                                                                                                                                                                                                                                                                                                                                                                                                                                                                                                                                                                                                                                                                                                                                                                                                                                                                                                                                                                                                                                                                                                                                                                                                                                                                                                                                                                                                                                                                                                                                                                                                                                                                                                                                                                                                |
| 206       | Bhairavnath Shikshan<br>Mandal's Bhairavnath<br>Vidnyan Mahavidyalaya,<br>Khutbav, Taluka Daund,<br>District Pune 412203.                     | Dr. Avinash Sangolekar                                                        | Babulal Shaikh                                                                                                                                                                                                                                                                                                                                                                                                                                                                                                                                                                                                                                                                                                                                                                                                                                                                                                                                                                                                                                                                                                                                                                                                                                                                                                                                                                                                                                                                                                                                                                                                                                                                                                                                                                                                                                                                                                                                                                                                                                                                                                                                                                                                                                                                                                                                                   |                                                                                                                                                                                                                                                                                                                                                                                                                                                                                                                                                                                                                                                                                                                                                                                                                                                                                                                                                                                                                                                                                                                                                                                                                                                                                                                                                                                                                                                                                                                                                                                                                                                                                                                                                                                                                                                                                                                                                                                                                                                                                                                                |

Page 9 of 30

Sr. Signature of the Principal Signature of the IQAC Name of the organization College Seal/ Stamp No / Director Coordinator Don Bosco Institute of Technology, Premier Automobiles 207 Dr. Prasanna Nambiar Dr. Sudhakar S Mande Road, Opp. Fiat Company, Kurla (W), Mumbai 400070. M. Satyaon Shankar Narayan College of Arts & Commerce, Dr. M. Satya Sri 208 Dr. V. N. Yadav Bhayandar (East), Thane. IQAC Co-ordinator S. N. College of Arts, Comm. & Prof. Courses Bhayander (E), Thane - 401 105. Parle Tilak Vidyalaya 1 sted Association's Sested Mulund College of B. Seshasdri Vijav M. Sarode 209 Dr. Commerce, Sarojini Naidu o-ordinator Road, Mulund West, und College of Commerce Mumbai 400080. egg of Com Mulund(W), Mumbai- 80 Mulund(W), Mumbai- 80 COMME SIES College of SION (E). unchandhur Commerce & Economics, MUMBAI-22 Plot No 71-72, Sion-Dr Nina Roy Choudhur Ms Sangeeta Kore 210 Matunga Estate, T V Chidambaran Marg, Sion IQAC CO-ORDINATOR PRINCIPAL (East), Mumbai 400 022. S.I.E.S. College of Commerce & Economics S.I.E.S. College of Commerce & Economics Sion (E), Mumbai - 400 022. Sion (E), Mumbai - 400 022 ati Principal T.Z.A.S.P. Mandal's Pragati College of Arts and Mrs. Kirti P. Barad Pragati College 211 Science, mbivli Dombivali (East). I.Q,A,C, Co - Ordinator Dombivli (E.) PRAGATI COLLEGE DOMBINLI (E)