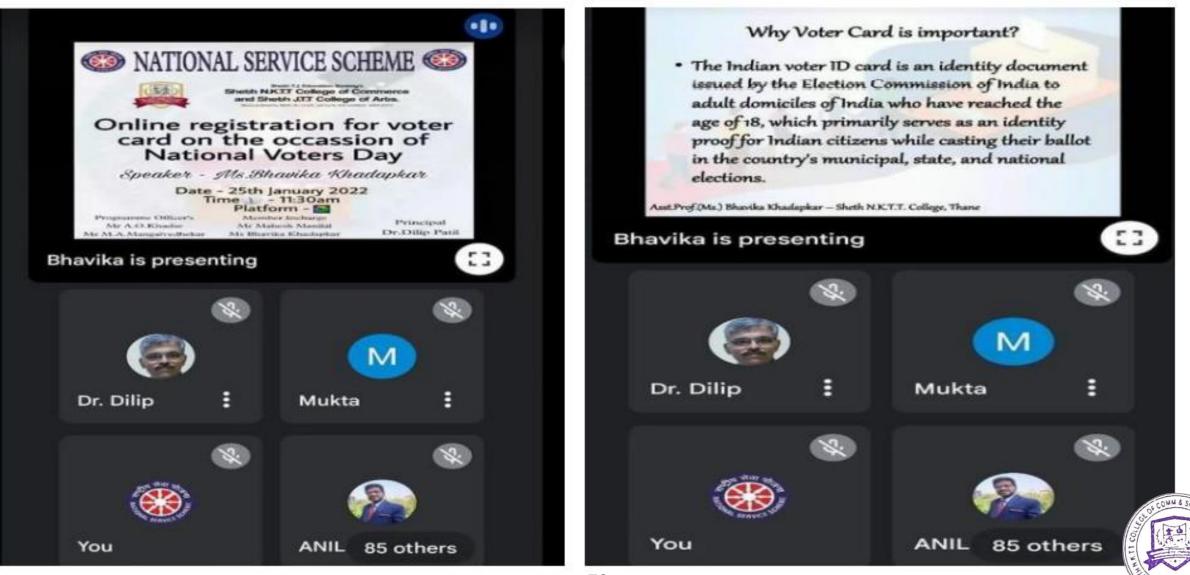

### **Extension and Outreach Activities**

| Sr. No | Name of the activity                                                 | Page no. |
|--------|----------------------------------------------------------------------|----------|
| 1      | Clean India Program                                                  | 1-5      |
| 2      | Save Energy and Save Water Awareness Week                            | 6-11     |
| 3      | International Yoga day                                               | 12-17    |
| 4      | Tree plantation                                                      | 18-21    |
| 5      | One Week Crash Course on "Avenues for Women Entrepreneurship"        | 21-27    |
| 6      | COVID Care Immunity Booster program                                  | 28-30    |
| 7      | FIT INDIA RUN                                                        | 31-34    |
| 8      | Organ donation awareness                                             | 35-39    |
| 9      | Mob control during Ganesh visarjan                                   | 40-44    |
| 10     | NSS: Constitution Day                                                | 45-48    |
| 11     | World AIDS Awareness day                                             | 49-51    |
| 12     | Street play on organ donation                                        | 52-54    |
| 13     | Disaster Management training program                                 | 55-58    |
| 14     | Blood Donation Camp                                                  | 59-61    |
| 15     | Session on grooming and personality development                      | 62-66    |
| 16     | Online registration for Voter's card                                 | 67-72    |
| 17     | Session on health and hygiene                                        | 73-77    |
| 18     | International Women's Day                                            | 78-81    |
| 19     | Session on Road safety                                               | 82-87    |
| 20     | COVID Vaccination drive for 15 to 18 years1                          | 88       |
| 21     | NSS Camp                                                             | 89-95    |
| 22     | Cyber Sakhi                                                          | 96-108   |
| 23     | Warli painting                                                       | 109-122  |
| 24     | 30 hours Certificate Course on Gender Equity and Promotion with HELM | 123-137  |