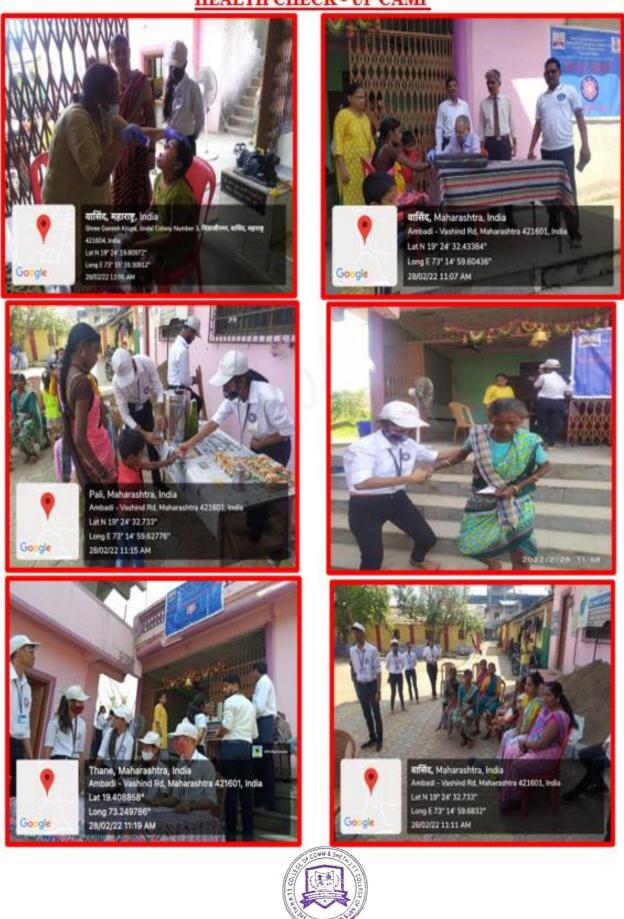

ety**



#### Thane, Maharashtra, India

KH, RKAR ALLE

Google

Sheth Nktt college, Opp.CKP Hall, Ganpat Jayram Kharkar Road, Balwantrai Mehta Marg, Kharkar Alley, Thane West, Thane, Maharashtra 400601, India Lat 19.196141° Long 72.979758° 24/03/22 11:00 AM





37

## **Covid Vaccination Drive for 15 to 18 years**





Thane, Maharashtra, India Opp.CKP Hall, Ganpat Jayram Kharkar Road, Balwantrai Mehta Marg, Kharkar Alley, Thane West, Thane, Maharashtra 400601, India Lat 19.196367° Long 72.979558° 12/01/22 12:03 PM

**GPS Map Camera** 

#### PHOTOS OF CAMP

#### SHRAMDAAN





#### SESSIONS















#### VISITORS

#### PRESIDENT OF OUR COLLEGE.



PRINCIPAL DR. DILIP M. PATIL







#### VOLUNTEERS PARENTS.





TEACHERS VISIT





#### AREA CO - ORDINATOR MR. SURYAKANT UMRAJKAR





#### HEALTH CHECK - UP CAMP

#### PREPARATION OF FOOD BY VOLUNTEERS



#### DISTRIBUTION OF FOODS TO VILLAGERS









Sarmal, Maharashtra, India Urnamed Rood, Sarmal, Maharashtra 421601, India Lat N 19° 25' 2.95824° Long E 73° 14' 47.80932° 27/02/22 06:53 PM







#### Proposal for Cyber Sakhi

Date: 18th September 2021

To The Principal, Sheth NKTT College of Commerce and Sheth JTT College of Arts, Thane

#### Subject: Organization of 1 Day Webinar

#### Respected Sir,

Women Development Cell in association with Responsible Netism proposes to organize a 1 Day Webinar on "Cyber Sakhi" on Wednesday, 29<sup>th</sup> September 2021 from 12.00 to 1.30 pm.

#### Objective of the webinar-

• To provide information related to online safety and protection of women in Cyber space

#### Some of