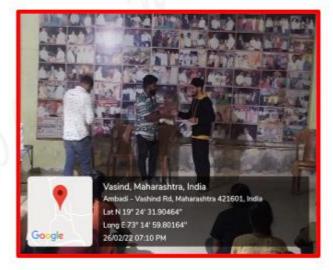

#### N.S.S. NOTICE

All the NSS volunteers are hereby informed that NSS Unit organises Clean India Program from 1/10/2021 to 30/10/2021. Due to Pandemic situation students are hereby informed to do Swachata Abhiyan in their society or nearby areas.