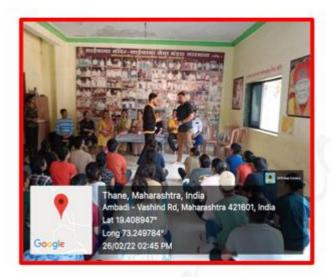

#### N.S.S. NOTICE

All the NSS volunteers are hereby informed that NSS Unit organises Clean India Program from 1/10/2021 to 30/10/2021. Due to Pandemic situation students are hereby informed to do Swachata Abhiyan in their society or nearby areas.