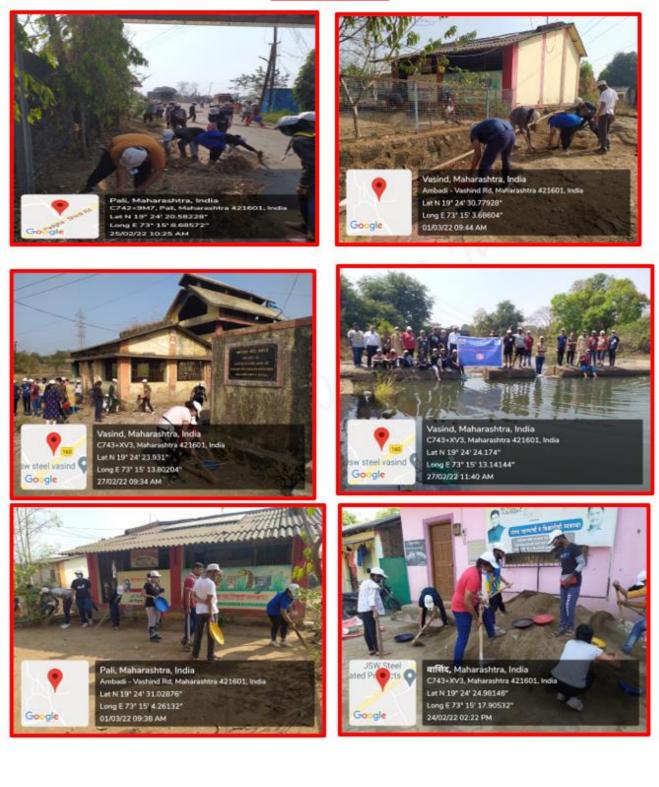

#### N.S.S. NOTICE

All the NSS volunteers are hereby informed that NSS Unit organises Clean India Program from 1/10/2021 to 30/10/2021. Due to Pandemic situation students are hereby informed to do Swachata Abhiyan in their society or nearby areas.