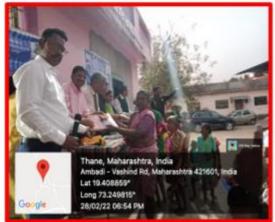

#### N.S.S. NOTICE

All the NSS volunteers are hereby informed that NSS Unit organises Clean India Program from 1/10/2021 to 30/10/2021. Due to Pandemic situation students are hereby informed to do Swachata Abhiyan in their society or nearby areas.