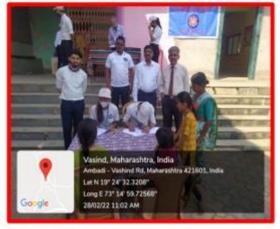

#### N.S.S. NOTICE

All the NSS volunteers are hereby informed that NSS Unit organises Clean India Program from 1/10/2021 to 30/10/2021. Due to Pandemic situation students are hereby informed to do Swachata Abhiyan in their society or nearby areas.