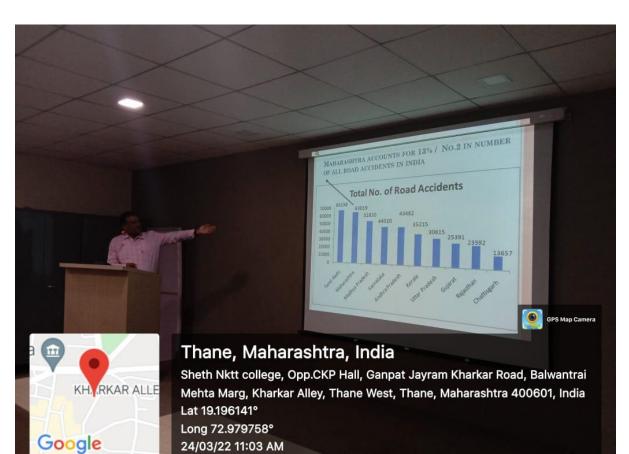

#### N.S.S. NOTICE

All the NSS volunteers are hereby informed that NSS Unit organises Clean India Program from 1/10/2021 to 30/10/2021. Due to Pandemic situation students are hereby informed to do Swachata Abhiyan in their society or nearby areas.