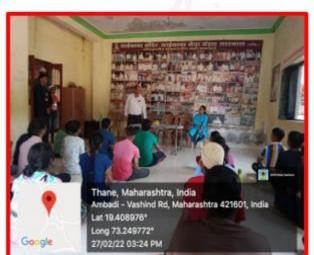

#### N.S.S. NOTICE

All the NSS volunteers are hereby informed that NSS Unit organises Clean India Program from 1/10/2021 to 30/10/2021. Due to Pandemic situation students are hereby informed to do Swachata Abhiyan in their society or nearby areas.