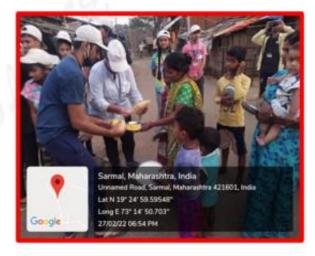

#### N.S.S. NOTICE

All the NSS volunteers are hereby informed that NSS Unit organises Clean India Program from 1/10/2021 to 30/10/2021. Due to Pandemic situation students are hereby informed to do Swachata Abhiyan in their society or nearby areas.