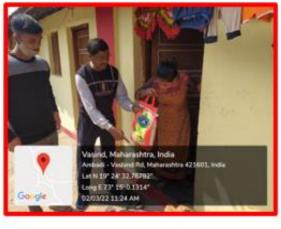

#### N.S.S. NOTICE

All the NSS volunteers are hereby informed that NSS Unit organises Clean India Program from 1/10/2021 to 30/10/2021. Due to Pandemic situation students are hereby informed to do Swachata Abhiyan in their society or nearby areas.