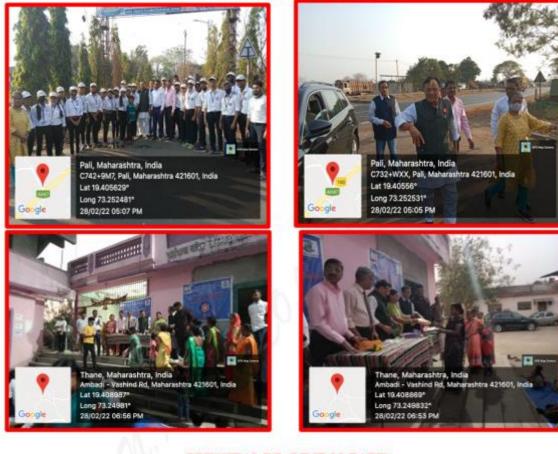

#### N.S.S. NOTICE

All the NSS volunteers are hereby informed that NSS Unit organises Clean India Program from 1/10/2021 to 30/10/2021. Due to Pandemic situation students are hereby informed to do Swachata Abhiyan in their society or nearby areas.