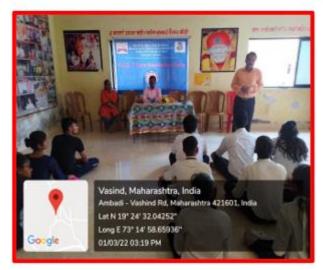

#### N.S.S. NOTICE

All the NSS volunteers are hereby informed that NSS Unit organises Clean India Program from 1/10/2021 to 30/10/2021. Due to Pandemic situation students are hereby informed to do Swachata Abhiyan in their society or nearby areas.