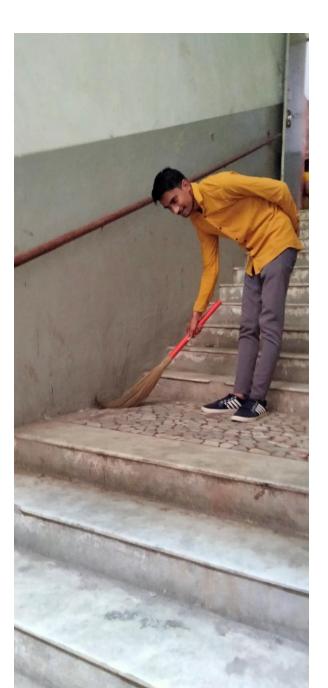

#### N.S.S. NOTICE

All the NSS volunteers are hereby informed that NSS Unit organises Clean India Program from 1/10/2021 to 30/10/2021. Due to Pandemic situation students are hereby informed to do Swachata Abhiyan in their society or nearby areas.