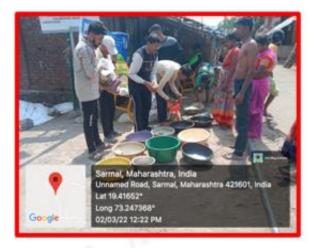

#### N.S.S. NOTICE

All the NSS volunteers are hereby informed that NSS Unit organises Clean India Program from 1/10/2021 to 30/10/2021. Due to Pandemic situation students are hereby informed to do Swachata Abhiyan in their society or nearby areas.