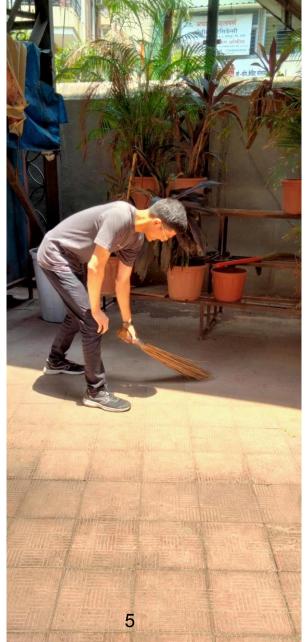

#### N.S.S. NOTICE

All the NSS volunteers are hereby informed that NSS Unit organises Clean India Program from 1/10/2021 to 30/10/2021. Due to Pandemic situation students are hereby informed to do Swachata Abhiyan in their society or nearby areas.