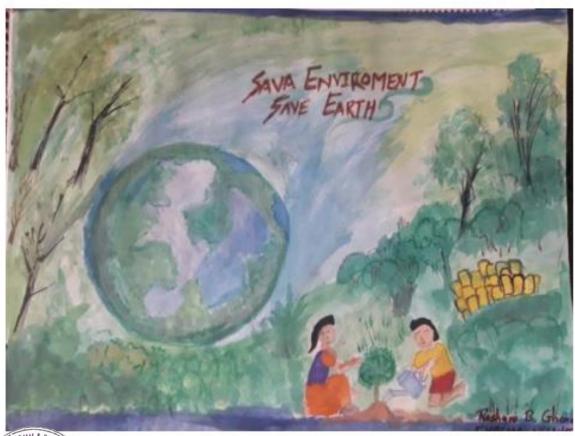

#### N.S.S. NOTICE

All the NSS volunteers are hereby informed that NSS Unit organises Clean India Program from 1/10/2021 to 30/10/2021. Due to Pandemic situation students are hereby informed to do Swachata Abhiyan in their society or nearby areas.