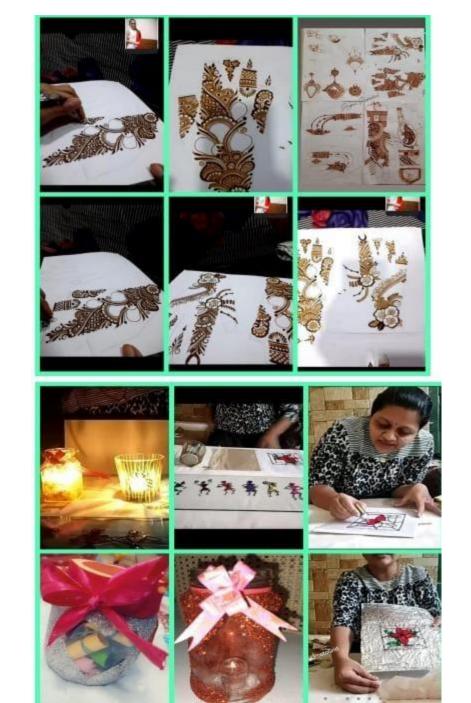

| 27.30%  | -       | -      | -        |
| The content was well organized and easy to follow                | 75%               | 22.70%  | 2%      | -      | -        |
| Resource Person was<br>knowledgeable and • well<br>prepared      | 79.50%            | 20.50%  | 2 70    |        |          |
| Interaction with resource person was encouraged                  | 79.50%            | 20.50%  |         | -      |          |
| Would you like to attend such courses in future?                 | 100%              | 20.0070 | -       | -      | -        |



Mul Beends

NSS Program Officers N.S.S. Programme Officer Sheth N.K.T.T. College Thane (W)



Principal

PRINCIPAL SHETH T.J. EDUCATION SOCIETY'S SHETH N.K J.T. COLLEGE OF COMMERCE & SHETH I.T.T. Sr. COLLEGE OF ARTS, THANE (W)



# One week Crash Course on Avenues for Women Entrepreneurship







### Sheth T.J. Education Society's Sheth N.K.T.T College of Commerce & Sheth J.T.T. College of Arts, Thane(W)

#### **NSS** Notice

23 August, 2021

All Students are hereby informed that NSS Unit in association with University of Mumbai and Art Of Living is organizing **COVID CARE**, **Immunity Booster Program**, which includes Anxiety Relief, Physical Fitness and Improved Sleep for students. The students will be benefited with techniques of Immunity building.

The program is compulsory for all NSS volunteers and other interested students can also participate in the activity and take the benefit.

Participated NSS Volunteers will be awarded 10 Hours , for University level activity .

The program is organized on 24, 25 a