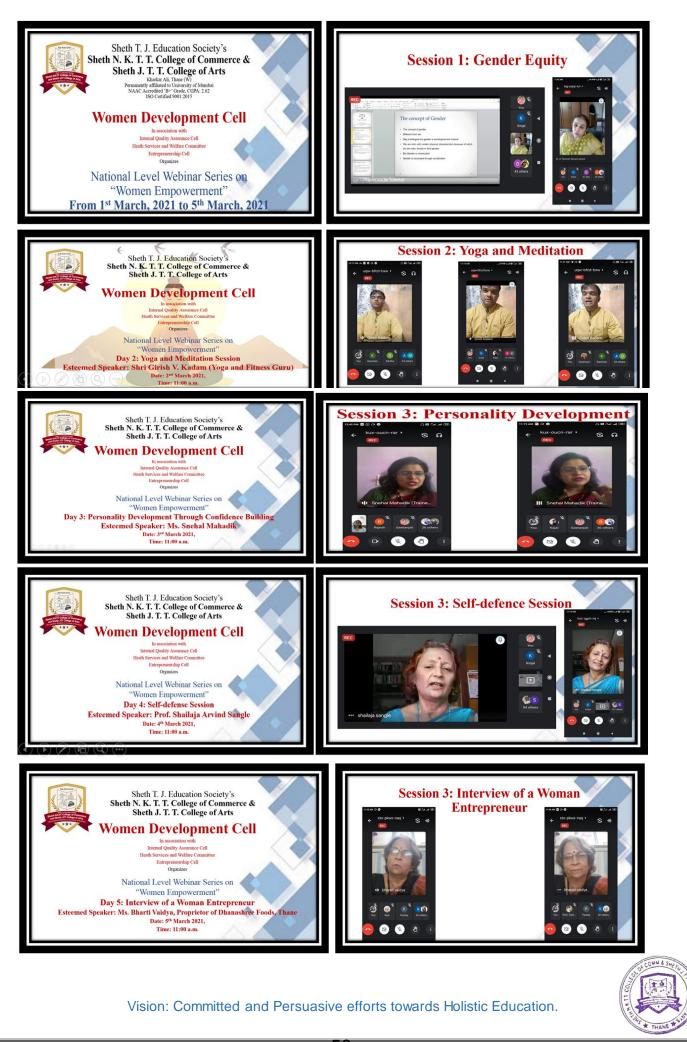

Thanking Letter to speaker for gracing the event.

Respected Sir / Madam,

This is to thank you for taking time out from your busy schedule to help us for enriching our students. Your kind presence in the program encouraged us a lot and made our students, especially the girls more confident in everyday management. It was a great pleasure to have you as a resource person for the session on "Women Employment: "Gender Equity".

We appreciate your interest in the wellbeing of our students. Your enthusiasm and zeal towards the course has provided us a guideline to proceed more precisely for the betterment of this college and its students. We hope that this kindness and cooperation will continue in the future as well.

Thanking you,

Dr. P. A. Shah WDC, Convener



M. Patil Dr. Dil

Principal





#### । विद्या विनयेन शोभते ।। SHETH T. J. EDUCATION SOCIETY'S

# SHETH NANJIBHAI KHIMJIBHAI THAKKAR THANAWALA COLLEGE OF COMMERCE & SHETH JAYANTILAL TRIBHOVANDAS THANAWALA COLLEGE OF ARTS

Kharkar Ali, Thane (W) - 400 601

A Linguistic <u>Minority</u> Institute, Recognized under 2(f) and 12(b) of the UGC act 1956 Tel.: 25431119, Website : <u>www.nktdegreecollege.org</u> Email:- <u>nkttdg@yahoo.co.in</u> Re-Accredited by NAAC with CGPA 2.62, B+ Grade (3<sup>rd</sup> Cycle)

ISO 9001: 2015 Certified

Dr. DILIP M. PATIL M.Sc. Ph.D.

PRINCIPAL

No. NKTT/Invitation/WDC/

/2020 - 21

Date: 01/09/2021

To,

Dr. Priyamvada Tokekar

### Subject: Invitation Letter to speaker for gracing the event.

Respected Sir/Madam,

It is indeed our great pleasure to invite you as Guest Speaker to deliver se