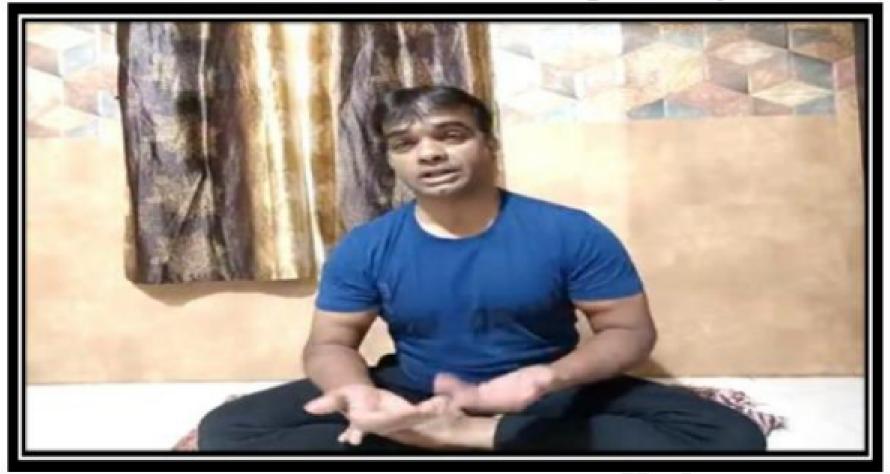

#### N.S.S. NOTICE

NSS Unit is organizing International Yoga Day on 21st June, 2020 at 11.30 am. Yoga and Fitness Guru and Alumni of our college Shri Girish Kadam has been invited as speaker for the session on Yoga For Life . All volunteers are asked to attend the same. The link for joining the session will be shared in the group.