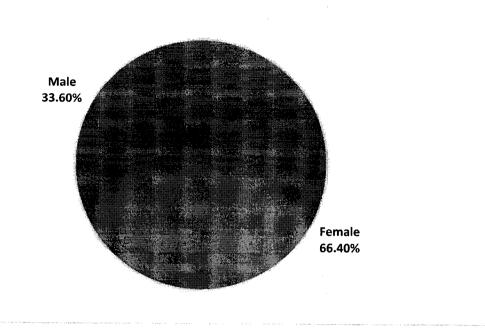

e Medical Termination of Pregnancy Act, 1971

#### **Participation Statistics:**

Out of the total 1434 registrations received, 530 participated on the first day of the event. 66.4% of the total participants are female and 33.6% are male. Thus, considering the total participation received on day 5, 352 participants are female and 178 participants are male.

| Gender | No. of participants | Percentage of participants |
|--------|---------------------|----------------------------|
| Female | 352                 | 66.4 %                     |
| Male   | 178                 | 33.6 %                     |
| Total  | 530                 | 100%                       |

#### Table 1.9: Gender categorization of participation of Day 5



Graph 1.9: Gender categorization of participation of Day 5





# DAY 6 of National Level Short Term Course on "Legal Empowerment of Women"

Acts Covered:

- 4) National Commission for Women
- 5) Rights under Live-in Relationship
- 6) The Surrogacy Regulation Bill, 2016

#### **Participation Statistics:**

Out of the total 1434 registrations received, 513 participated on the first day of the event. 66.5% of the total participants are female and 33.5% are male. Thus, considering the total participation received on day 6, 341 participants are female and 172 participants are male.

| Gender | No. of participants | Percentage of participants |
|--------|---------------------|----------------------------|
| Female | 341                 | 66.5 %                     |
| Male   | 172                 | 33.5 %                     |
| Total  | 513