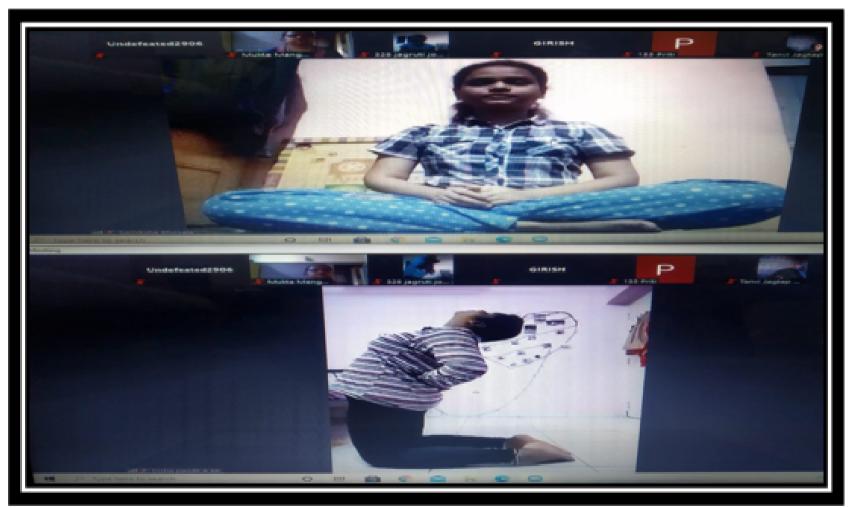

#### N.S.S. NOTICE

NSS Unit is organizing International Yoga Day on 21st June, 2020 at 11.30 am. Yoga and Fitness Guru and Alumni of our college Shri Girish Kadam has been invited as speaker for the session on Yoga For Life . All volunteers are asked to attend the same. The link for joining the session will be shared in the group.

# International Yoga Day

Notice 28/01/2021 - Google Docs

### Sheth N.K.T.T. College, Thane.

N.S.S. unit 2020-2021

27th January, 2021

Notice

All the NSS volunteers and other students are hereby informed that guest lecture has been organized on Health and Nutrition and Meditation on 28th January, 2021, on 05:00 pm which is conducted by Shri Girish Kadam on zoom.