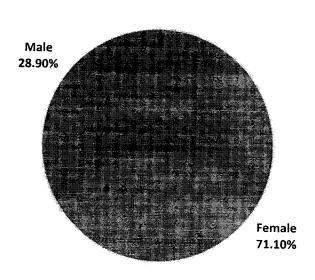

nsidering the total registrations received for the event, 1020 participants were females and 414 participants were males.

| Table 1.1: Gender categorization of registrations |                     |                            |  |  |
|---------------------------------------------------|---------------------|----------------------------|--|--|
| Gender                                            | No. of participants | Percentage of participants |  |  |
| Female                                            | 1020                | 71.1%                      |  |  |
| Male                                              | 414                 | 28.9%                      |  |  |
| Total                                             | 1434                | 100%                       |  |  |



GENDER



Out of the total registrations received for the event,54.2% were students, 28.8% belonged to employed category, 12.3% belonged to professional category, 2.8% belonged to self-employed category and 1.8% belonged to home-maker category. Thus, considering the total registrations received for the event, 777 students registered for the event, 413 participants belonged to the employed category, 176 participants belonged to professional category, 40 belonged to selfemployed category and 26 participants were home-makers.

| Category      | ccupation categorization of registrations<br>No. of participants | Percentage |
|---------------|------------------------------------------------------------------|------------|
| Student       | 777