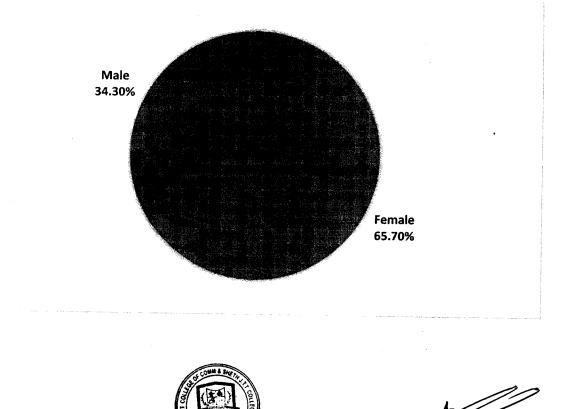

nt. 65.7% of the total participants are female and 34.3% are male. Thus, considering the total participation received on day 7, 339 participants are female and 177 participants are male.

| Gender | Table 1.11: Gender categorization of           No. of participants | Percentage of participants |
|--------|--------------------------------------------------------------------|----------------------------|
| Female | 339                                                                | 65.7 %                     |
| Male   | 177                                                                | 34.3 %                     |
| Total  | 516                                                                | 100%                       |



Graph 1.11: Gender categorization of participation of Day 7

8



Dr. (Ms.) Pallavi A. Shah WDC Convener

PRINCIPAL

SHETH T.J. EDUCATION SOCIETY'S SHETH N.K.T.T. COLLEGE OF COMMERCE & SHETH J.T.T. COLLEGE OF ARTS, THANE (W)