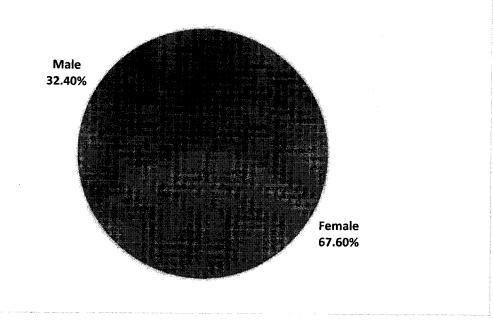

Prevention Act, 1986
- 2) The Commission of Sati (Prevention) Act, 1987
- 3) The Dowry Prohibition Act, 1961

#### **Participation Statistics:**

Out of the total 1434 registrations received, 557 participated on the first day of the event. 68.4% of the total participants are female and 31.6% are male. Thus, considering the total participation received on day 3, 381 participants are female and 176 participants are male.

| Gender | No. of participants | Percentage of participants |
|--------|---------------------|----------------------------|
| Female | 381                 | 68.4%                      |
| Male   | 176                 | 31.6%                      |
| Total  | 557                 | 100%                       |

Graph 1.7: Gender categorization of participation of Day 3







## DAY 5 of National Level Short Term Course on "Legal Empowerment of Women"

Acts Covered:

- 1) Protection of Women from Domestic Violence Act, 2005
- 2) The Family Courts Act, 1954
- 3) The Medical Termination of Pregnancy Act, 1971

#### **Participation Statistics:**

Out of the total 1434 registrations received, 530 participated on the first day of the event. 66.4% of the total participants are female and 33.6% are male. Thus, considering the total participation received on day 5, 352 participants are female and 178 participants are male.

| Gender | No. of participants | Percentage of participants |
|--------|---------------------|----------------------------|
| Female | 352                 | 66.4 %                     |
| Male   | 178                 | 33.6 %                     |