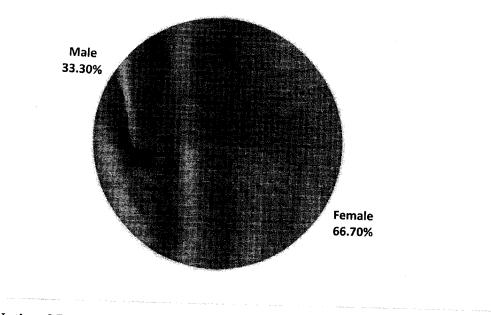

articipants are female and 33.3% are male. Thus, considering the total participation received on day 1, 465 participants are female and 232 participants are male.

| Gender | No. of participants | Percentage of participants |
|--------|---------------------|----------------------------|
| Female | 465                 | 66.7%                      |
| Male   | 232                 | 33.3%                      |
| Total  | · 697               | 100%                       |

| Toble I 5. Conden actors in the  |                           |
|----------------------------------|---------------------------|
| Table 1.5: Genuer calegorization | Of narticination on Nev 1 |
| Table 1.5: Gender categorization |                           |

Graph 1.5: Gender categorization of participation on Day 1







# DAY 2 of National Level Short Term Course on "Legal Empowerment of Women"

Acts Covered:

- 1) The Sexual Harassment of Women at Workplace (Prevention, Prohibition and Redressal) Act, 2013 (POSH)
- 2) Provisions under different laws for night work by women

#### **Participation Statistics:**

Out of the total 1434 registrations received, 567 participated on the first day of the event. 70% of the total participants are female and 30% are male. Thus, considering the total participation received on day 2, 397 participants are female and 170 participants are male.

| Gender | No. of participants | Percentage of participants |
|--------|---------------------|----------------------------|
| Female | 397                 | 70%                        |
| Male   | 170                 | 30%