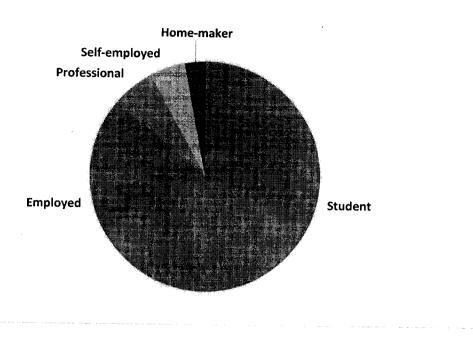

al participation received for the event, 342 students participated in the event, 174 participants belonged to the employed category, 36 participants belonged to professional category, 30 belonged to self-employed category and 18 participants were home-makers.

| Category      | No. of participants | Percentage |
|---------------|---------------------|------------|
| Student       | 342                 | 57%        |
| Employed      | 174                 | 29%        |
| Professional  | 36                  | 6%         |
| Self-employed | 30                  | 5%         |
| Home-maker    | 18                  | 3%         |
| Total         | 600                 | 100%       |

Table 1.4: Occupation categorization of participation

Graph 1.4: Occupation categorization of participation







**DAY-WISE STATISTICS** 

# DAY 1 of National Level Short Term Course on "Legal Empowerment of Women"

Acts Covered:

- 1) The Maternity Benefit Act, 1961
- 2) The Contract Labour Act, 1976
- 3) The Equal Remuneration Act, 1976

#### **Participation Statistics:**

Out of the total 1434 registrations received, 697 participated on the first day of the event. 66.7% of the total participants are female and 33.3% are male. Thus, considering the total participation received on day 1, 465 participants are female and 232 participants are male.

| Gender | No. of participants | Percentage of participants |
|--------|---------------------|----------------------------|
| Female | 465                 | 66.7%                      |
| Male   | 232                 | 33.3%                      |
| Total