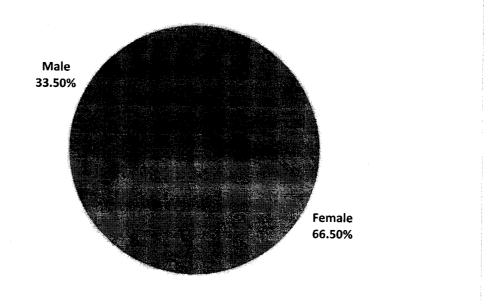

tatistics:**

Out of the total 1434 registrations received, 513 participated on the first day of the event. 66.5% of the total participants are female and 33.5% are male. Thus, considering the total participation received on day 6, 341 participants are female and 172 participants are male.

| Gender | No. of participants | Percentage of participants |
|--------|---------------------|----------------------------|
| Female | 341                 | 66.5 %                     |
| Male   | 172                 | 33.5 %                     |
| Total  | 513                 | 100%                       |

#### Table 1.10: Gender categorization of participation of Day 6



Graph 1.10: Gender categorization of participation of Day 7



Committed and Persuasive efforts towards Holistic Education.

69



# DAY 7 of National Level Short Term Course on "Legal Empowerment of Women"

#### **Participation Statistics:**

Out of the total 1434 registrations received, 516 participated on the first day of the event. 65.7% of the total participants are female and 34.3% are male. Thus, considering the total participation received on day 7, 339 participants are female and 177 participants are male.

| Gender | Table 1.11: Gender categorization of           No. of participants | Percentage of participants |
|--------|--------------------------------------------------------------------|----------------------------|
| Female | 339                                                                | 65.7 %                     |
| Male   | 177                                                                |