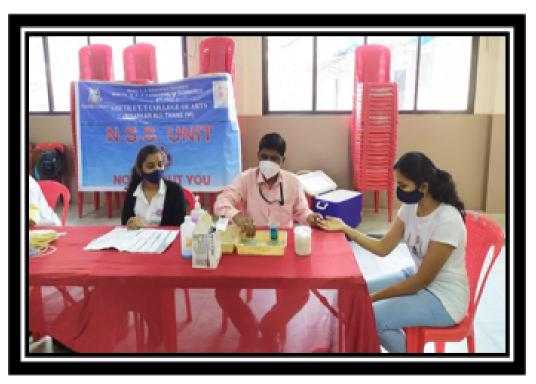

## **Extension and Outreach Activities**

| Sr. No | Name of the activity                                  | Page no. |
|--------|-------------------------------------------------------|----------|
| 1      | International Yoga Day: Session on yoga for life      | 1-4      |
| 2      | Guest lecture on health nutrition                     | 5-7      |
| 3      | Guest lecture on health and well-being                | 8-10     |
| 4      | Yoga Session 23-01-2020                               | 11-15    |
| 5      | Yoga Session 28-01-2020                               | 16-19    |
| 6      | Tree plantation                                       | 20       |
| 7      | Distribution of masks                                 | 21       |
| 8      | AIDS Awareness Day: Poster making competition         | 22       |
| 9      | Road Safety Posters                                   | 23       |
| 10     | Blood Donation Camp                                   | 24       |
| 11     | Distribution of grocery and masks during pandemic     | 25-26    |
| 12     | National level Webinar series on Women Empowerment    | 27-58    |
| 13     | National level Short term Course on Legal Empowerment | 59-72    |