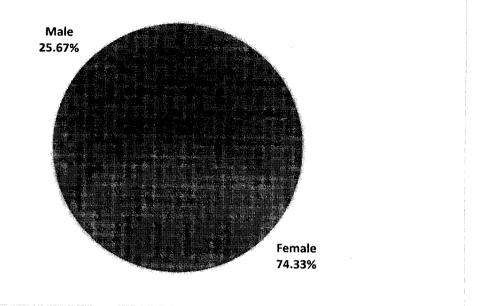

otal 1434 registrations received, 600 participated in the event. 74.33% of the total participants are female and 25.67% are male. Thus, considering the total participation received for the event, 446 participants are female and 154 participants are male.

| Gender | Table 1.3: Gender categorization of No. of participants | Percentage of participants |
|--------|---------------------------------------------------------|----------------------------|
| Female | 446                                                     | 74.33%                     |
| Male   | 154                                                     | 25.67%                     |
| Total  | 600                                                     | 100%                       |

Graph 1.3: Gender categorization of participation





Out of the total participation for the event, 57% were students, 29% belonged to employed category, 6% belonged to professional category, 5% belonged to self-employed category and 3% belonged to home-maker category. Thus, considering the total participation received for the event, 342 students participated in the event, 174 participants belonged to the employed category, 36 participants belonged to professional category, 30 belonged to self-employed category and 18 participants were home-makers.

| Category      | No. of participants | Percentage |
|---------------|---------------------|------------|
| Student       | 342                 | 57%        |
| Employed      | 174                 | 29%        |
| Professional  | 36                  | 6%         |
| Self-employed | 30