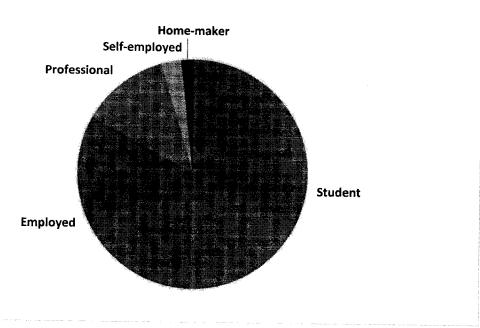

of registrations<br>No. of participants | Percentage |
|---------------|------------------------------------------------------------------|------------|
| Student       | 777                                                              | 54.2%      |
| Employed      | 413                                                              | 28.8%      |
| Professional  | 176                                                              | 12.3%      |
| Self-employed | 40                                                               | 2.8%       |
| Home-maker    | 26                                                               | 1.8%       |
| Total         | 1434                                                             | 100%       |

Graph 1.2: Occupation categorization of registrations





## **Participation statistics:**

Out of the total 1434 registrations received, 600 participated in the event. 74.33% of the total participants are female and 25.67% are male. Thus, considering the total participation received for the event, 446 participants are female and 154 participants are male.

| Gender | Table 1.3: Gender categorization of No. of participants | Percentage of participants |
|--------|---------------------------------------------------------|----------------------------|
| Female | 446                                                     | 74.33%                     |
| Male   | 154                                                     | 25.67%                     |
| Total  | 600                                                     | 100%                       |

Graph