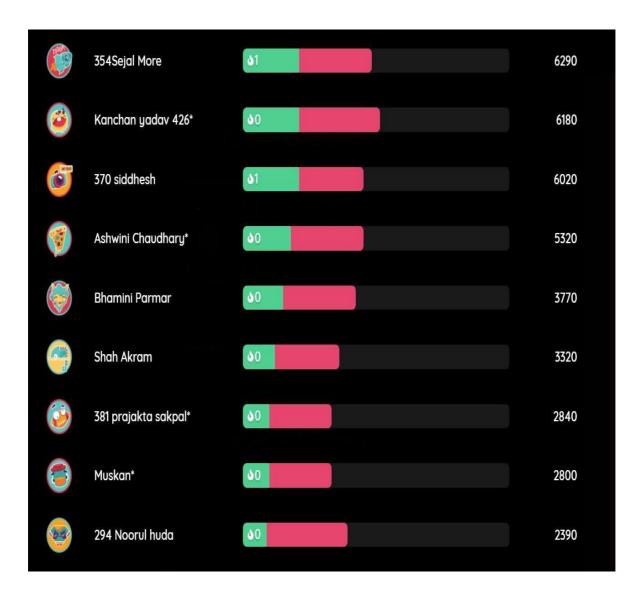

or involuntary .
- The body gestures are natural accomplishment of the speakers speech.
  - A skillful speaker would never avoid gestures as it looks robotic and disinterested.



J.T.T. COLLEGE

97

#### ICT enabled tools for effective teaching-learning process

#### e- content Management

- Prepared PPTs for online Teaching
- > Prepared Excel sheets to teach problems for online Teaching
- > Conducted online Tests.
- > Conducted Quiz on online mode.
- > Upload study Material on college website.













#### Sheth T.J. Education's Society

## SHETH NKTT COLLEGE OF COMERCE AND SHETH JTT COLLEGE OF ARTS, THANE

### Department of Accountancy S.Y. B.Com. C Sem – III Quiz Activity Accountancy & Financial Management-III

## Winners of the Quiz -



## Mastered -





## Scored well -







If you want to RE- ATTEMPT;

Here is the given link: Click and start

https://quizizz.com/join/quiz/5f85db83d9b855001b5806af/start?studentShare=true











## ASSIGNMENTS

| 8:17 AM 👰 |                         | .all 🖼 °.all 💷 | 8:17 AM 🙇 🔤 📶 🖼                                                   | all 🗃 👬 III 🐠 |  |  |
|-----------|-------------------------|----------------|-------------------------------------------------------------------|---------------|--|--|
| ÷         | 5 points -              |                | Job Acceptance Letter                                             | :             |  |  |
| Instruc   | tions Stud              | ent work       | Class work - Job Acceptance letter                                | :             |  |  |
| 67        | 118