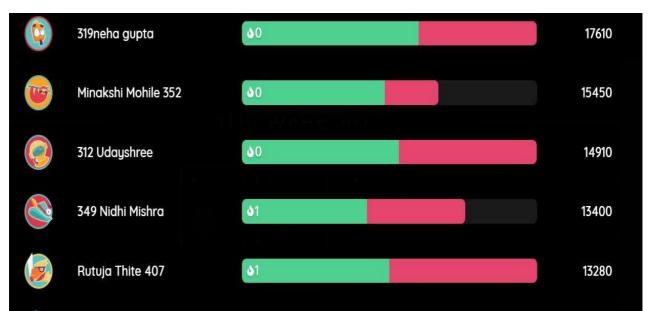

ody parts may be voluntary or involuntary .
- The body gestures are natural accomplishment of the speakers speech.
  - A skillful speaker would never avoid gestures as it looks robotic and disinterested.



J.T.T. COLLEGE

97

#### ICT enabled tools for effective teaching-learning process

#### e- content Management

- Prepared PPTs for online Teaching
- > Prepared Excel sheets to teach problems for online Teaching
- > Conducted online Tests.
- > Conducted Quiz on online mode.
- > Upload study Material on college website.













#### Sheth T.J. Education's Society

## SHETH NKTT COLLEGE OF COMERCE AND SHETH JTT COLLEGE OF ARTS, THANE

### Department of Accountancy S.Y. B.Com. C Sem – III Quiz Activity Accountancy & Financial Management-III

## Winners of the Quiz -



## Mastered -





## Scored well -







If you want to RE- ATTEMPT;

Here is the given link: Click and start

https://quizizz.com/join/quiz/5f85db83d9b855001b5806af/start?studentShare=true











## ASSIGNMENTS

| 8:17 AM 👰 |                         | .all 🖼 °.all 💷 | 8:17 AM 🙇 🔤 📶 🖼                                                   | all 🗃 👬 III 🐠 |  |  |
|-----------|-------------------------|----------------|-------------------------------------------------------------------|---------------|--|--|
| ÷         | 5 points -              |                | Job Acceptance Letter                                             | :             |  |  |
| Instruc   | tions Stud              | ent work       | Class work - Job Acceptance letter                                | :             |  |  |
| 67