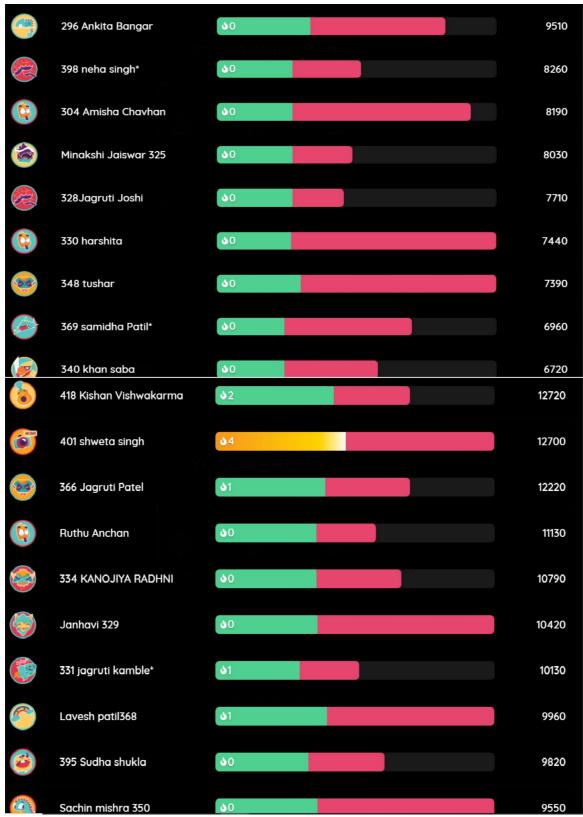

tary or involuntary .
- The body gestures are natural accomplishment of the speakers speech.
  - A skillful speaker would never avoid gestures as it looks robotic and disinterested.



J.T.T. COLLEGE

97

#### ICT enabled tools for effective teaching-learning process

#### e- content Management

- Prepared PPTs for online Teaching
- > Prepared Excel sheets to teach problems for online Teaching
- > Conducted online Tests.
- > Conducted Quiz on online mode.
- > Upload study Material on college website.













#### Sheth T.J. Education's Society

## SHETH NKTT COLLEGE OF COMERCE AND SHETH JTT COLLEGE OF ARTS, THANE

### Department of Accountancy S.Y. B.Com. C Sem – III Quiz Activity Accountancy & Financial Management-III

## Winners of the Quiz -



## Mastered -





## Scored well -







If you want to RE- ATTEMPT;

Here is the given link: Click and start

https://quizizz.com/join/quiz/5f85db83d9b855001b5806af/start?studentShare=true











## ASSIGNMENTS

| 8:17 AM 👰 |                         | .all 🖼 °.all 💷 | 8:17 AM 🙇 🔤 📶 🖼                                                   | all 🗃 👬 III 🐠 |  |  |
|-----------|-------------------------|----------------|-------------------------------------------------------------------|---------------|--|--|
| ÷         | 5 points -              |                | Job Acceptance Letter                                             | :             |  |  |
| Instruc   | tions Stud              | ent work       | Class work - Job Acceptance letter                                | :             |  |  |
| 67        | 118