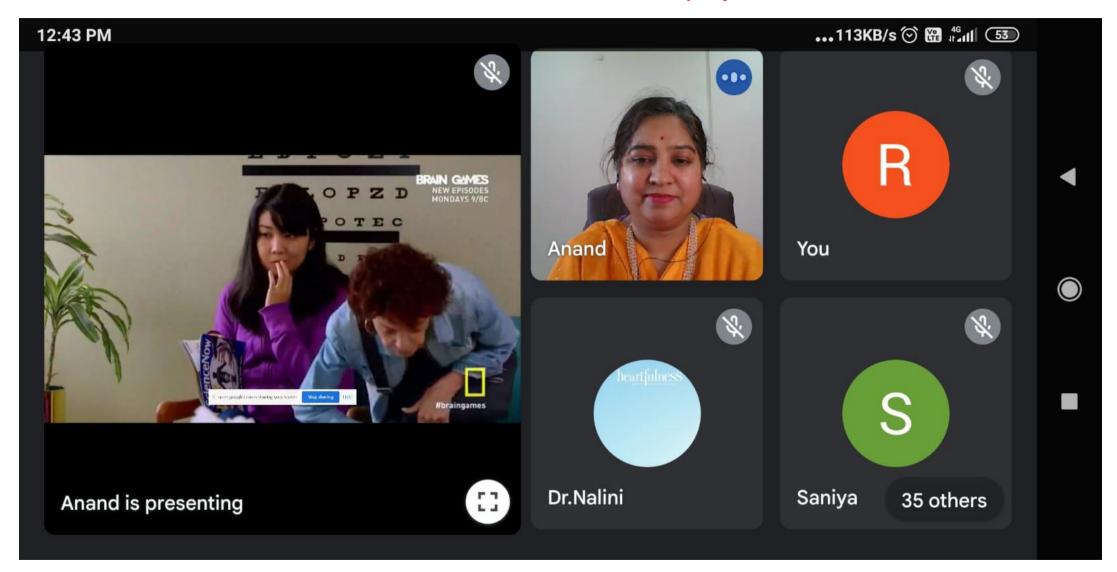

# **Link for HELM**

Date: 31st January 2022

# A National Level 30 Hours Certificate Course on "Gender Equity and Promotion through HELM"

Please follow the instructions listed below while attending the session.

- 1. Ensure you are on mute while joining and throughout the session. In case, you have any questions or queries regarding the session you can unmute and ask the same in the question and answer session at the end.
- 2. Keep your camera off and do not start your video throughout the session.
- 3. Do not share your screen during the session.

If any participant is observed disobeying the above instructions then they will be removed from the session to avoid further disturbance.

To join the session click this link: <a href="https://meet.google.com/bfm-wocy-rin">https://meet.google.com/bfm-wocy-rin</a>