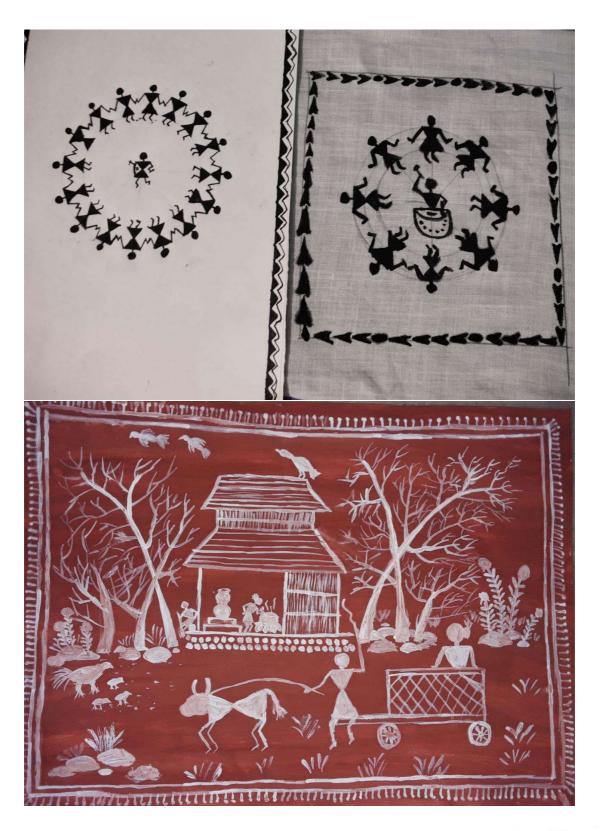

- 1. Title of the workshop "WARLI ART WORKSHOP"
- 2. Objective -

To give impens to the revival of an ancient Tribal art.

To Create a work of art that visually depicts their narrative by learning how the Warli tribe used abstract art to tell stories from daily life.

To provide insight on how to use pattern and repetition to help recreate a real sense experience in a two-dimensional space by looking at examples of Warli paintings and how they successfully used those techniques in their work.

Day 1 - Basics of Warli painting

Day 2 - Nature work

Day 3- Figurative Human

Day 4 - Figurative Animal/Bird

Day 5 - Devotional work