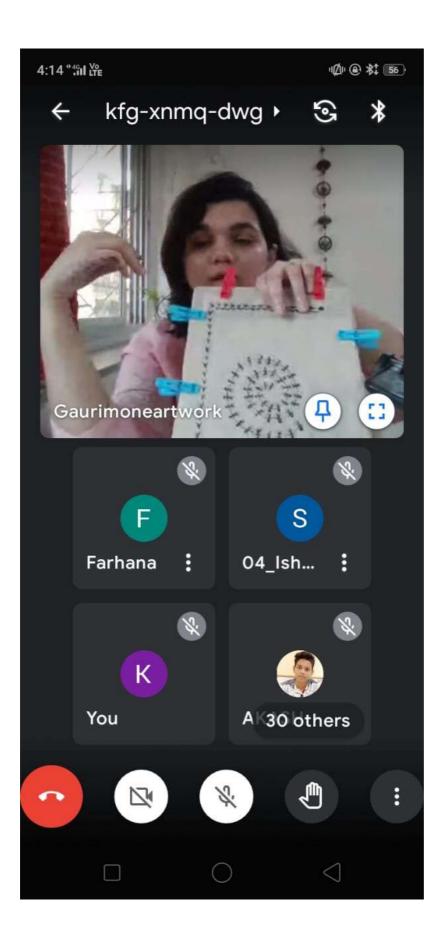

# Link for Warli Painting

Warli painting workshop

Thursday, 28 Oct-30 Oct • 3:00 – 5:00 PM

Google Meet joining info

Video call link: https://meet.google.com/kfg-xnmq-dwg

Or dial: +1 917-336-3917 PIN: 498 457 098#