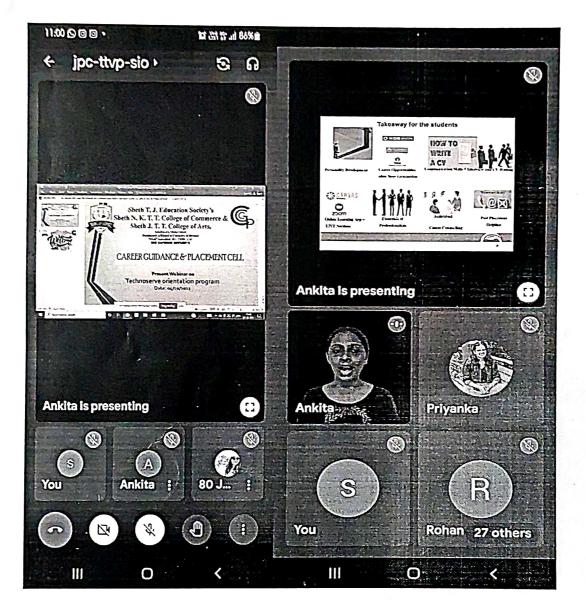

# CGPC NOTICE

All FY/SY/TYBsc-IT students hereby informed that the CGPC Cell and B.Sc(IT) Department of Sheth NKTT College Thane in association with Dcodetech Industrial Training Pvt. Ltd. conduct the,"Ethical Hacking and cyber security "

Date :- Wednesday 23rd March 2022

Time:- 11 am

Mode :- Online /Google meet

Join following link:http://meet.google.com/xud-dpei-dkb

Attendance is compulsory

Any Query Contact Team CGPC

Dr. Yogeshwari Patil CGPC-Convenor