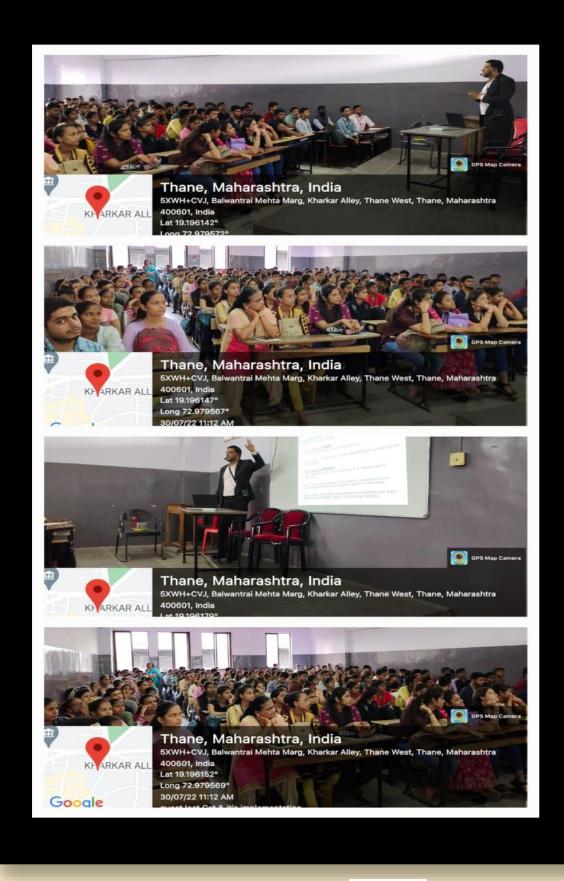

#### 3. Duration – 2 Hours.

- 4. Time 10am-12noon.
- 5. Mode-Offline
- 6. Target group Undergraduate and Post-Graduates Students
- 7. Registration Charges-Free of Charge
- 8. Suggested topics to be covered:
  - a. Concept of GST
  - CGST Ь.
  - Elements of GST C.
  - d. Implementation of GST in Taxation
  - e Components of GST
- 9. Outcome of session:
  - · Students will gain knowledge regarding GST
  - Students will be aware of GST and it's provisions
  - Students will have knowledge regarding various components of GST
- 10. Budget-Rs. 1500/-(Honorarium to the Resource Person for the session Rs. 1000/-)
- 11. Resource Person CA Sameer Sonawane (Chartered Accountant)
- 12. Session Date Saturday, 30th July 2022 at 10.00 AM

### Date: 21<sup>st</sup> July 2022

All the Students of FY/SY/TY BA/BCOM/BBI/BMS/BSC IT/BMM are hereby informed that Department of B.Com (Banking & Insurance), B.Com (Accounting & Finance) and Department of Accounts in Association with IQAC under the MoU with Jayawant Desai & Company. Chartered Accountants of Thane, would like to organize one day Guest Lecture on "GST and its Implementation" on 30<sup>th</sup> July 2022 in Room number 18 at 10 am.

> Dr. DILIP M. PATIL M.Sc. Ph.D. PRINCIPAL

Date: 25\* July, 2022

To, CA. Sameer Sonawane

Subject: Invitation as Speaker for Guest Lecture on "GST and its Implementation"

Respected Sir,

Sheth T.J Education Society's Sheth NKTT College of Commerce & Sheth JTT College of Arts is organizing a Guest Lecture on Guest Lecture on "GST and its Implementation" on 30<sup>+</sup> July 2022 at 10 am in AV Room.