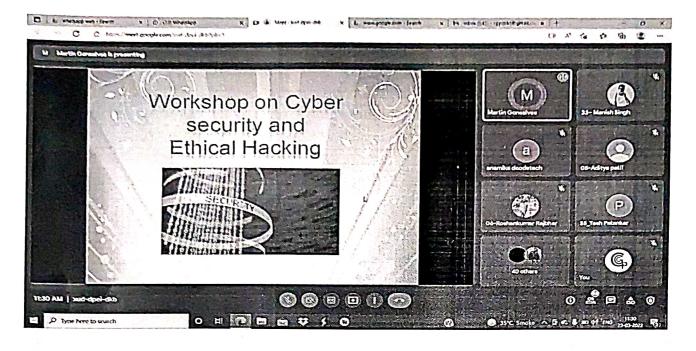

# CGPC NOTICE

All FY/SY/TYBsc-IT students hereby informed that the CGPC Cell and B.Sc(IT) Department of Sheth NKTT College Thane in association with Dcodetech Industrial Training Pvt. Ltd. conduct the,"Ethical Hacking and cyber security "

Date :- Wednesday 23rd March 2022

Time:- 11 am

Mode :- Online /Google meet

Join following link:http://meet.google.com/xud-dpei-dkb

Attendance is compulsory

Any Query Contact Team CGPC

Dr. Yogeshwari Patil CGPC-Convenor