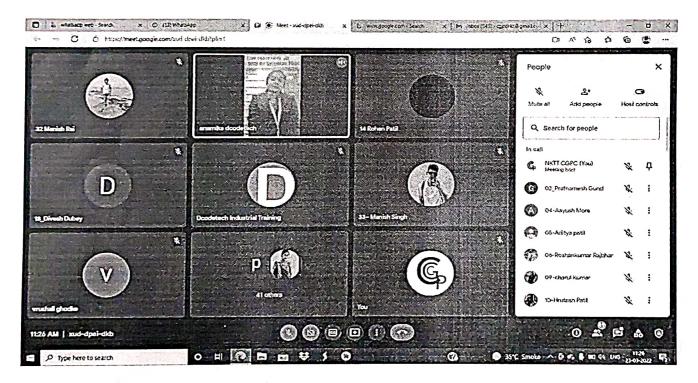

# CGPC NOTICE

All FY/SY/TYBsc-IT students hereby informed that the CGPC Cell and B.Sc(IT) Department of Sheth NKTT College Thane in association with Dcodetech Industrial Training Pvt. Ltd. conduct the,"Ethical Hacking and cyber security "

Date :- Wednesday 23rd March 2022

Time:- 11 am

Mode :- Online /Google meet

Join following link:http://meet.google.com/xud-dpei-dkb

Attendance is compulsory

Any Query Contact Team CGPC

Dr. Yogeshwari Patil CGPC-Convenor