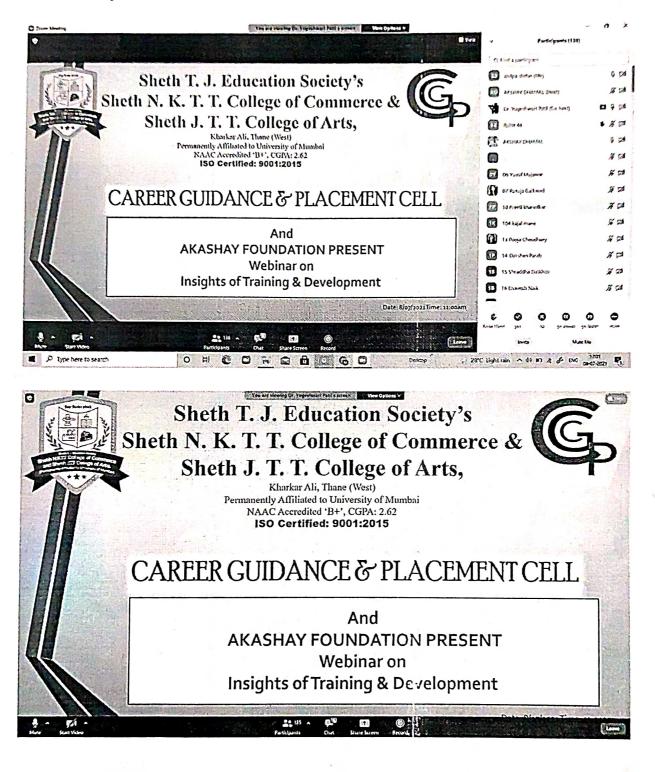

# CGPC NOTICE

All FY/SY/TYBsc-IT students hereby informed that the CGPC Cell and B.Sc(IT) Department of Sheth NKTT College Thane in association with Dcodetech Industrial Training Pvt. Ltd. conduct the,"Ethical Hacking and cyber security "

Date :- Wednesday 23rd March 2022

Time:- 11 am

Mode :- Online /Google meet

Join following link:http://meet.google.com/xud-dpei-dkb

Attendance is compulsory

Any Query Contact Team CGPC

Dr. Yogeshwari Patil CGPC-Convenor

#### One Day Webinar on Ethical Hacking by Decotech

|       | Date:23rd March 2021             |       |        | 1            |        |     |
|-------|----------------------------------|-------|--------|--------------|--------|-----|
|       |                                  |       |        | Roll No &    |        | - 1 |
| Sr.No | Name of the Participant          | CLASS | Stream | Division     | Gender |     |
| 1     | Abhishek Choudhary               | FY    | BSC.IT | 61           | Male   |     |
| 2     | Naresh choudahry                 | S.Y   | BSC.IT | 23           | Male   | 1   |
| 3     | Ghadigaonkar mandar uttam        | FY    | BSC.IT | 34/A         | Male   |     |
| 4     | Pranay Vasant Tayade             | FY    | BSC.IT | 12 FYBSCIT A | Male   |     |
| 5     | SANJUKUMARI SHARMA               | T.Y   | BSC.IT | 41           | Male   |     |
| 6     | Roshan Rajbhar                   | FY    | BSC.IT | A/06         | Male   |     |
| 7     | Shubham Sudhakar Patange         | FY    | BSC.IT | 23           | Male   | 1   |
|       |                                  |       |        |              | 19 m   |     |
| 8     | Sayyed Kamruddin Mohammad<br>Ali | FY    | BSC.IT | A.31         | Male   |     |
| 9     | Lekhni Burte                     | FY    | BSC.IT | 55-A         | Male   |     |
| 10    | Vishal Chauhan                   | S.Y   | BSC.IT | 53           | Male   |     |
| 11    | Pawar Abhishek Shrirang          | S.Y   | BSC.IT | 10/A         | Male   | _   |
| 12    | Jalim Chakma                     | FY    | BSC.IT | 47           | Male   |     |
| 13    | Manish Rai                       | FY    | BSC.IT | 32/A         | Male   |     |
| 14    | Aayush Rajesh More               | FY    | BSC.IT | 4 and A      | Male   |     |
| 15    | Samiksha Khandekar               | S.Y   | BSC.IT | 09 & A       | Female |     |
| 16    | Ade Harshal Rajusing             | FY    | BSC.IT | 68-A         | Male   |     |
| 17    | Yash, N. Babar                   | FY    | BSC.IT | 36 A         | Male   |     |
| 18    | Sawant Anil Arvind               | S.Y   | BSC.IT | 20 A         | Male   |     |
| 19    | Aditya maruti patil              | FY    | BSC.IT | 05 & A       | Male   |     |
| 20    | Sanjay Ram Ashish Chauhan        | FY    | BSC.IT | 50/A         | Male   |     |
| 21    | Rutuja kadam                     | FY    | BSC.IT | 27           | Female |     |
| 22    | Shaikh Ayan Aslam                | S.Y   | BSC.IT | 43/A         | Male   |     |
| 23    | Yash.Sanjiv.Patankar             | S.Y   | BSC.IT | 35 A         | Male   |     |
| 24    | Pandit Ravi Ramdayal             | S.Y   | BSC.IT | 51 A         | Male   |     |