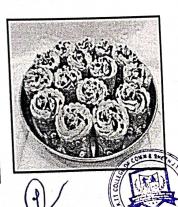

### SHETH NKTT COLLEGE OF COMMERCE & SHETH JTT COLLEGE OF ARTS CAREER GUIDANCE AND PLACEMENT CELL

Date: 9th January 2023

To.

The Principal, Sheth NKTT College, Thane

Subject: Proposal for Two days workshop on Cookies making for beginners.

The Career Guidance and Placement Cell in collaboration with Sahyog College of Management Studies propose to organize a "Two days Workshop on Cookies making for beginners."

- 1 Title of the Workshop "Two days workshop on Cookies making for beginners."
- 2 Objective This course is a study of the fundamentals of baking including, dough, cookies and basic items made in a bakery. Topics include baking terminology, tool and equipment use, formula conversions, functions of ingredients, and the use of proper flours.
- 3 Proposed Date: Wednesday, Thursday, 11th and 12th January 2023
- 4 Duration One day session of 2 hours
- 5 Venue for the Workshop Sahyog College of Management Studies Thane
- 6 Target group Students of SY, TY students
- 7. Registration Charges Free of Charge.
- 8 Topics to be covered in the Workshop
  - a. Describe properties and functions of the basic ingredients used in baked goods.
  - b. Learn 4 types of cookies.
  - c. Weight and measure ingredients used in making of cookies.
  - d. Resize recipes to meet production needs and equipment capacities.
  - e. Prepare cookies using various common dividing and panning techniques.
  - f. Prepare product finishes such as platting, garnishing etc.
  - g. Demonstrate proper storage techniques for all baked products.
  - h. Demonstrate packaging, pricing calculation, selling ideas, business start-up ideas
- 9 Resource Person Ms. Chef. Padmaja Sharma