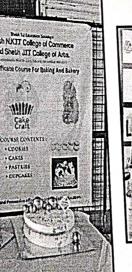

### SHETH NKTT COLLEGE OF COMMERCE & SHETH JTT COLLEGE OF ARTS CAREER GUIDANCE AND PLACEMENT CELL

Date: 9th January 2023

To.

The Principal, Sheth NKTT College, Thane

Subject: Proposal for Two days workshop on Cookies making for beginners.

The Career Guidance and Placement Cell in collaboration with Sahyog College of Management Studies propose to organize a "Two days Workshop on Cookies making for beginners."

- 1 Title of the Workshop "Two days workshop on Cookies making for beginners."
- 2 Objective This course is a study of the fundamentals of baking including, dough, cookies and basic items made in a bakery. Topics include baking terminology, tool and equipment use, formula conversions, functions of ingredients, and the use of proper flours.
- 3 Proposed Date: Wednesday, Thursday, 11th and 12th January 2023
- 4 Duration One day session of 2 hours
- 5 Venue for the Workshop Sahyog College of Management Studies Thane
- 6 Target group Students of SY, TY students
- 7. Registration Charges Free of Charge.
- 8 Topics to be covered in the Workshop
  - a. Describe properties and functions of the basic ingredients used in baked goods.
  - b. Learn 4 types of cookies.
  - c. Weight and measure ingredients used in making of cookies.
  - d. Resize recipes to meet production needs and equipment capacities.
  - e. Prepare cookies using various common dividing and panning techniques.
  - f. Prepare product finishes such as platting, garnishing etc.
  - g. Demonstrate proper storage techniques for all baked products.
  - h. Demonstrate packaging, pricing calculation, selling ideas, business start-up ideas
- 9 Resource Person Ms. Chef. Padmaja Sharma