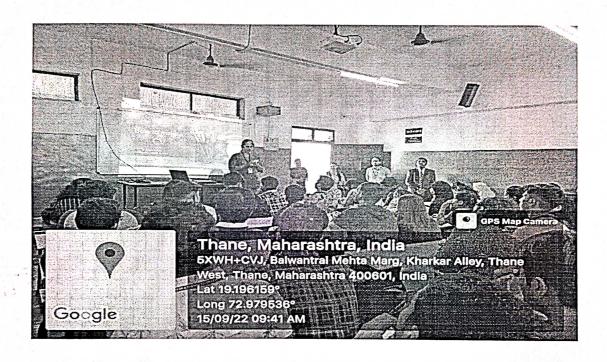

### **Notice**

Date: 09/01/2023

Greetings from CGPC Cell,

All the students of TY/SY BCom, BA, BBI, BAF, BSCIT are hereby informed that the Career Guidance & Placement Cell of Sheth NKTT College is in association with Sahayog College of Management studies organizing "Two days' workshop on Cookies making for beginners" on 11th and 12 th January 2023, at 10:30 am at Sahayog College of Management studies thane.

All students are requested to attend and benefit from the same.

Resource Person-Ms.Chef.Padmaja Sharma Date- 11th and 12th January 2023.

Time- 10:30 am

Venue- Sahayog College of Management studies thane.