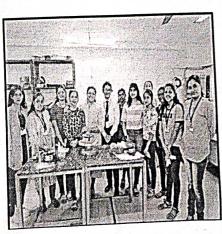

### **Notice**

Date: 09/01/2023

Greetings from CGPC Cell,

All the students of TY/SY BCom, BA, BBI, BAF, BSCIT are hereby informed that the Career Guidance & Placement Cell of Sheth NKTT College is in association with Sahayog College of Management studies organizing "Two days' workshop on Cookies making for beginners" on 11th and 12 th January 2023, at 10:30 am at Sahayog College of Management studies thane.

All students are requested to attend and benefit from the same.

Resource Person-Ms.Chef.Padmaja Sharma Date- 11th and 12th January 2023.

Time- 10:30 am

Venue- Sahayog College of Management studies thane.