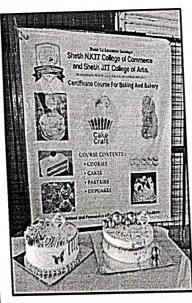

### SHETH NKTT COLLEGE OF COMMERCE & SHETH JTT COLLEGE OF ARTS CAREER GUIDANCE AND PLACEMENT CELL

Date: 9th January 2023

To.

The Principal, Sheth NKTT College, Thane

Subject: Proposal for Two days workshop on Cookies making for beginners.

The Career Guidance and Placement Cell in collaboration with Sahyog College of Management Studies propose to organize a "Two days Workshop on Cookies making for beginners."

- 1 Title of the Workshop "Two days workshop on Cookies making for beginners."
- 2 Objective This course is a study of the fundamentals of baking including, dough, cookies and basic items made in a bakery. Topics include baking terminology, tool and equipment use, formula conversions, functions of ingredients, and the use of proper flours.
- 3 Proposed Date: Wednesday, Thursday, 11th and 12th January 2023
- 4 Duration One day session of 2 hours
- 5 Venue for the Workshop Sahyog College of Management Studies Thane
- 6 Target group Students of SY, TY students
- 7. Registration Charges Free of Charge.
- 8 Topics to be covered in the Workshop
  - a. Describe properties and functions of the basic ingredients used in baked goods.
  - b. Learn 4 types of cookies.
  - c. Weight and measure ingredients used in making of cookies.
  - d. Resize recipes to meet production needs and equipment capacities.
  - e. Prepare cookies using various common dividing and panning techniques.
  - f. Prepare product finishes such as platting, garnishing etc.
  - g. Demonstrate proper storage techniques for all baked products.
  - h. Demonstrate packaging, pricing calculation, selling ideas, business start-up ideas
- 9 Resource Person Ms. Chef. Padmaja Sharma