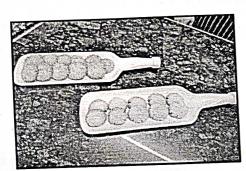

The Career Guidance and Placement Cell in collaboration with Sahyog College of Management Studies propose to organize a "Two days Workshop on Cookies making for beginners."

- 1 Title of the Workshop "Two days workshop on Cookies making for beginners."
- 2 Objective This course is a study of the fundamentals of baking including, dough, cookies and basic items made in a bakery. Topics include baking terminology, tool and equipment use, formula conversions, functions of ingredients, and the use of proper flours.
- 3 Proposed Date: Wednesday, Thursday, 11th and 12th January 2023
- 4 Duration One day session of 2 hours
- 5 Venue for the Workshop Sahyog College of Management Studies Thane
- 6 Target group Students of SY, TY students
- 7. Registration Charges Free of Charge.
- 8 Topics to be covered in the Workshop
  - a. Describe properties and functions of the basic ingredients used in baked goods.
  - b. Learn 4 types of cookies.
  - c. Weight and measure ingredients used in making of cookies.
  - d. Resize recipes to meet production needs and equipment capacities.
  - e. Prepare cookies using various common dividing and panning techniques.
  - f. Prepare product finishes such as platting, garnishing etc.
  - g. Demonstrate proper storage techniques for all baked products.
  - h. Demonstrate packaging, pricing calculation, selling ideas, business start-up ideas
- 9 Resource Person Ms. Chef. Padmaja Sharma