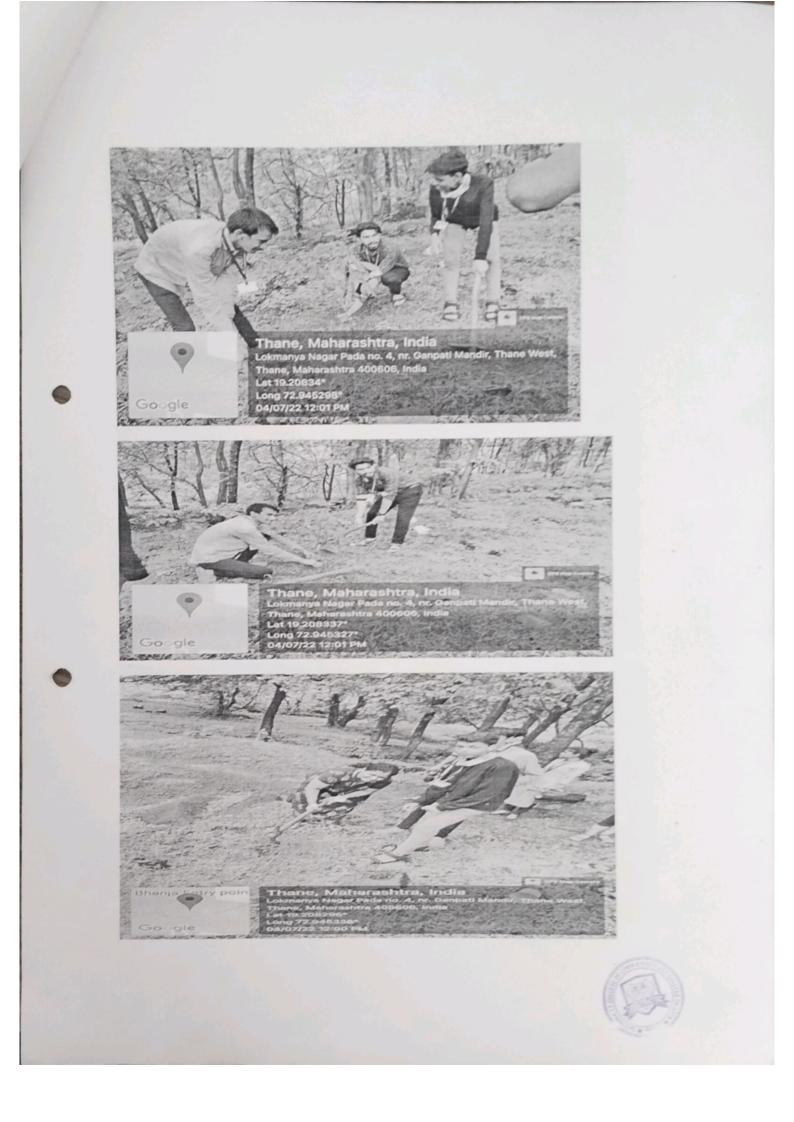

# NOTICE

This is to inform all the Volunteers that the NSS unit has organized a AIDS Awareness Rally on 7<sup>th</sup> December,2022 at 10 am at Adopted Area. Take a note that attendance for this Activity is compulsory for all NSS Volunteers.

Venue:- Adopted Area

Principal

Dr. Dilip Patil

SHETH T.J. EDUCATION SOCIETY'S SHETH N K TT. COLLEGE OF COMMERCE & SHETH J.T.T. COLLEGE OF AR IS, THANK (M)

NSS Program Officer Ms. Dipalee Mulmulay fr Mr.Mahesh Manilal Mahera