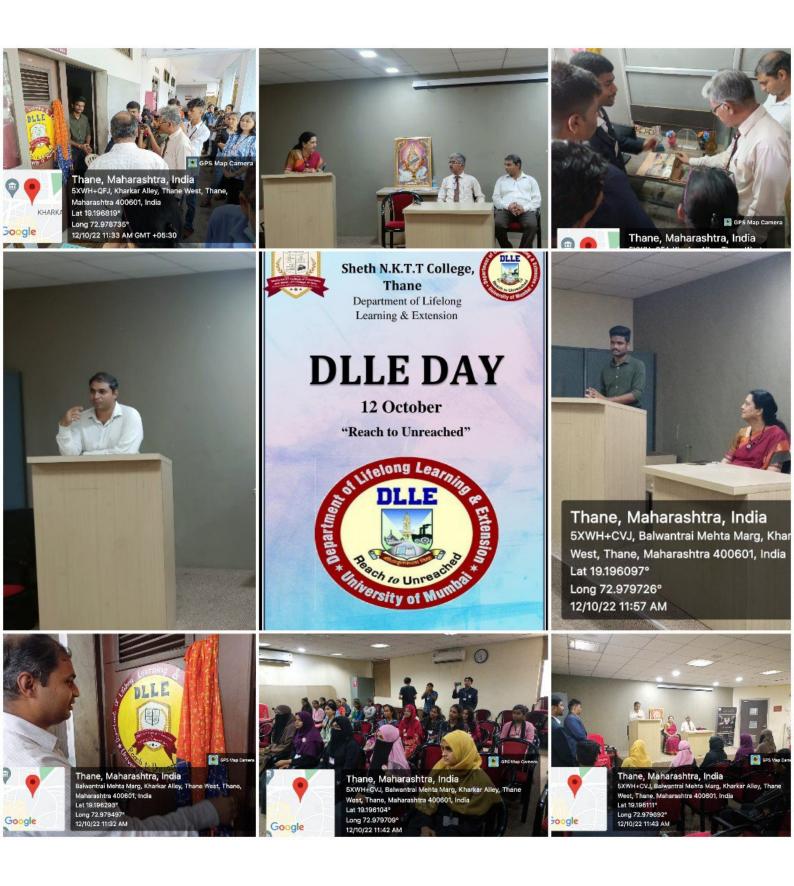

| PRINC<br>T.J. EDUCA<br>T.T. COLLEC<br>COLLEGE | IPAL<br>TION SOCIET<br>JE OF COMM<br>OF ARTS, TH | Y'S JЭ<br>ЕF JЭ |

Scanned with OKEN Scanner

 $\mathcal{D}$ 



OPTICAL

HANE (W)

EYE CARE PRACTIT THE OPTOMETR

We Want you to SEE CLEAR & LOOK SMARTER

PRIOR APPOINTS



Thane, Maharashtra, India

5XWH+CVJ, Balwantrai Mehta Marg, Kharkar Alley, Thane West, Thane, Maharashtra 400601, India Lat 19.196152° Long 72.979569° 22/02/23 08:09 AM GMT +05:30 Sheth NKTT College, Thane West

#### 🚺 GPS Map Camera



#### Thane, Maharashtra, India

Bernett, han entretter Men von gin Breiter

CEDP

5XWH+CVJ, Balwantrai Mehta Marg, Kharkar Alley, Thane West, Thane, Maharashtra 400601, India Lat 19.196152° Long 72.979569° 22/02/23 08:23 AM GMT +05:30 Sheth NKTT College, Thane West





# **DLLE DAY CELEBRATION**

# **UDAAN COMPETITION**



GPS Map Camera

RTC Bus stand

TALAV

Mumbai, Maharashtra, India 1, Panch Pakhdi, Thane West, Mumbai, Maharashtra 400602, India Lat 19.197636° CYCLE RALLY Long 72.96849° 14/08/22 07:13 AM

# Cycle Rally



# TALAV

# Thane, Maharashtra, India

Almeda Road Sarovar darshan tower, near Thane Municipal Corporation, Panch Pakhdi, Thane West, Thane, Maharashtra 400602, India Lat 19.19762° Long 72.96855° 14/08/22 07:09 AM

## HAR GHAR TIRANGA