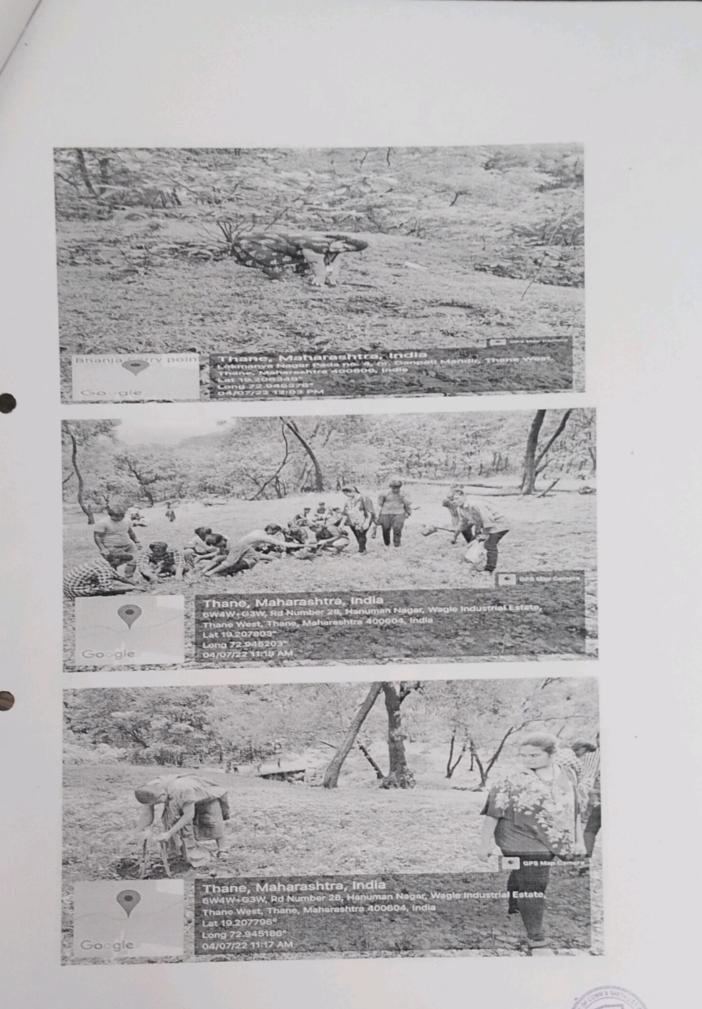

# NOTICE

This is to inform all the Volunteers that the NSS unit has organized a AIDS Awareness Rally on 7<sup>th</sup> December,2022 at 10 am at Adopted Area. Take a note that attendance for this Activity is compulsory for all NSS Volunteers.

Venue:- Adopted Area

Principal

Dr. Dilip Patil

SHETH T.J. EDUCATION SOCIETY'S SHETH N K TT. COLLEGE OF COMMERCE & SHETH J.T.T. COLLEGE OF AR IS, THANK (M)

NSS Program Officer Ms. Dipalee Mulmulay fr Mr.Mahesh Manilal Mahera