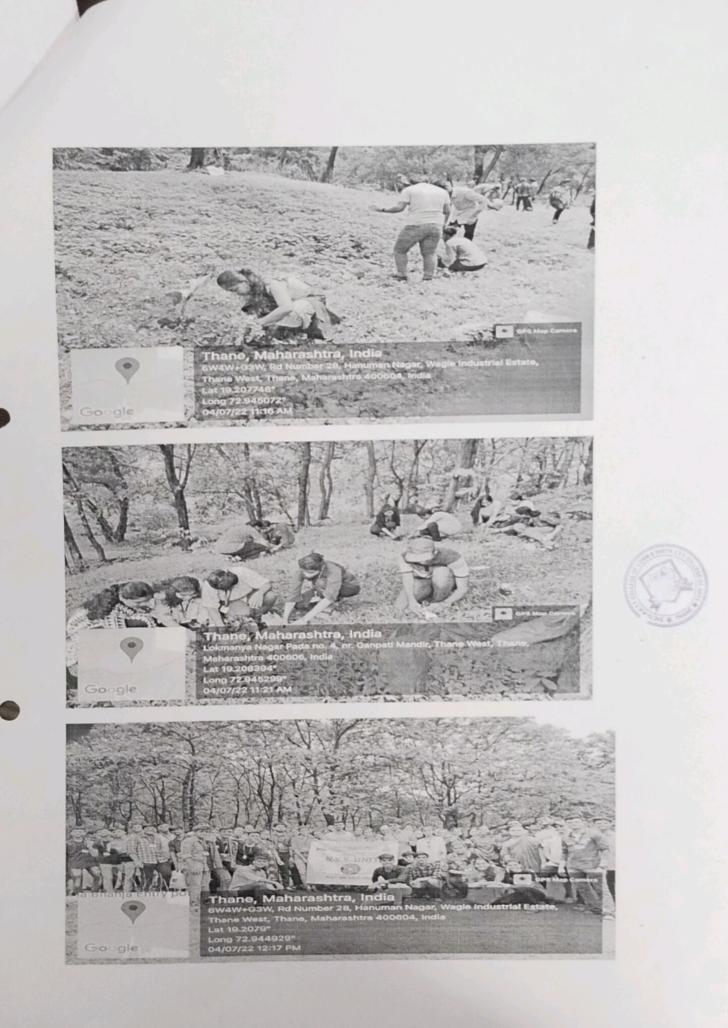

# NOTICE

This is to inform all the Volunteers that the NSS unit has organized a AIDS Awareness Rally on 7<sup>th</sup> December,2022 at 10 am at Adopted Area. Take a note that attendance for this Activity is compulsory for all NSS Volunteers.

Venue:- Adopted Area

Principal

Dr. Dilip Patil

SHETH T.J. EDUCATION SOCIETY'S SHETH N K TT. COLLEGE OF COMMERCE & SHETH J.T.T. COLLEGE OF AR IS, THANK (M)

NSS Program Officer Ms. Dipalee Mulmulay fr Mr.Mahesh Manilal Mahera