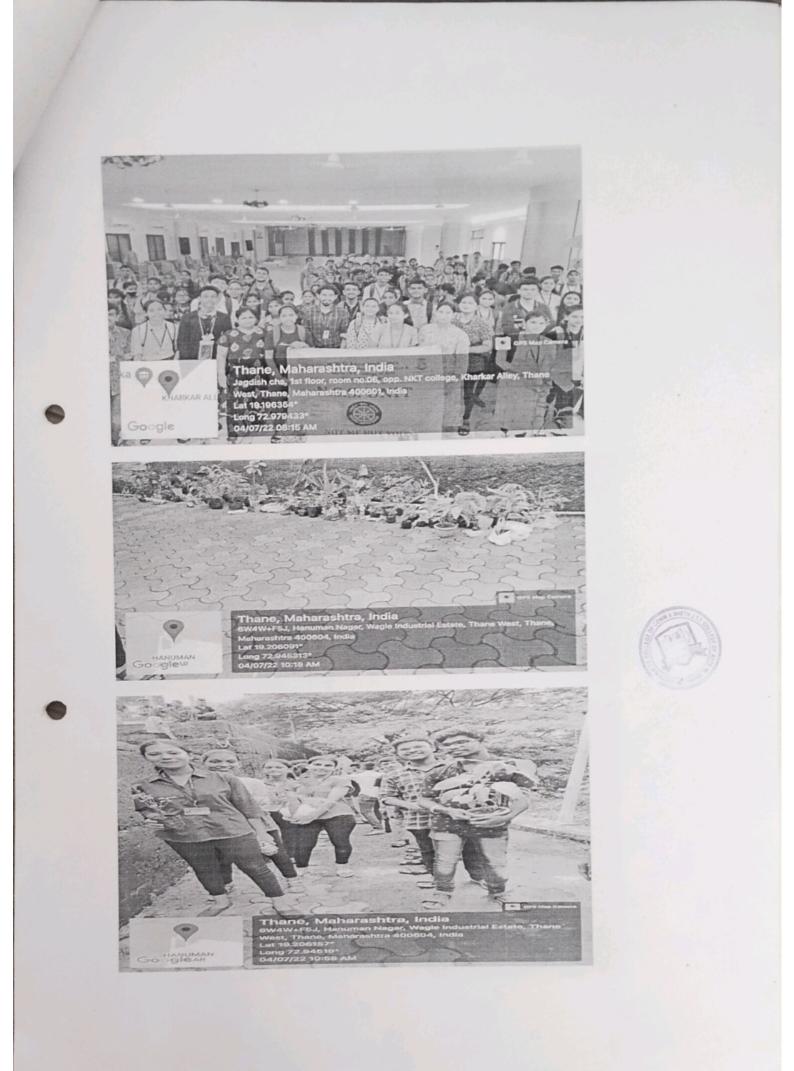

# NOTICE

This is to inform all the Volunteers that the NSS unit has organized a AIDS Awareness Rally on 7<sup>th</sup> December,2022 at 10 am at Adopted Area. Take a note that attendance for this Activity is compulsory for all NSS Volunteers.

Venue:- Adopted Area

Principal

Dr. Dilip Patil

SHETH T.J. EDUCATION SOCIETY'S SHETH N K TT. COLLEGE OF COMMERCE & SHETH J.T.T. COLLEGE OF AR IS, THANK (M)

NSS Program Officer Ms. Dipalee Mulmulay fr Mr.Mahesh Manilal Mahera